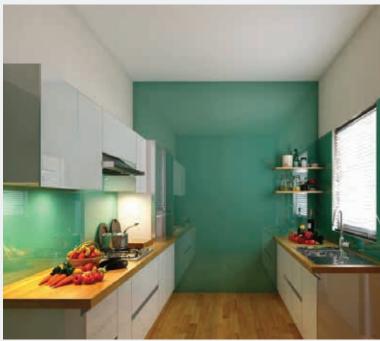

Shutters: sgg Planilaque Titanium Grey, encased in Grey Frame. Backsplash: Solar Yellow. Kitchen Type: Straight shape.