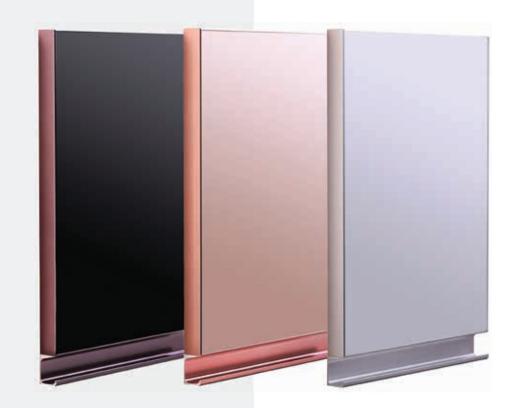

Seamless and elegant with an all-glass look, for trendy and modern kitchens.

Stylised with an ergonomic and sleek handle, for classic and traditional kitchens.

Unique colours of extrusions that add cheer to the world's best lacquered glass.

Available in:
Silver, Champagne and Dark Grey.