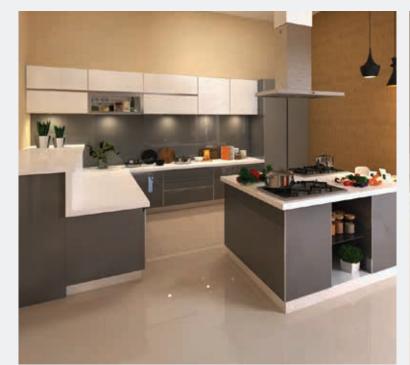

#### LACQUERED GLASS SHUTTERS FOR KITCHENS, FROM SAINT-GOBAIN

Home is where the heart is. Especially one that celebrates the kitchen. Saint-Gobain understands this and serves you a range of world-class glass shutter solutions, to redefine kitchen aesthetics. In shades and styles that kick-start conversations, transforming culinary spaces into everyone's favourite hangout zones.

Shutters: sgg Planilaque Titanium Grey and Ultra White, encased in Silver Frame. Kitchen Type: Island shape.