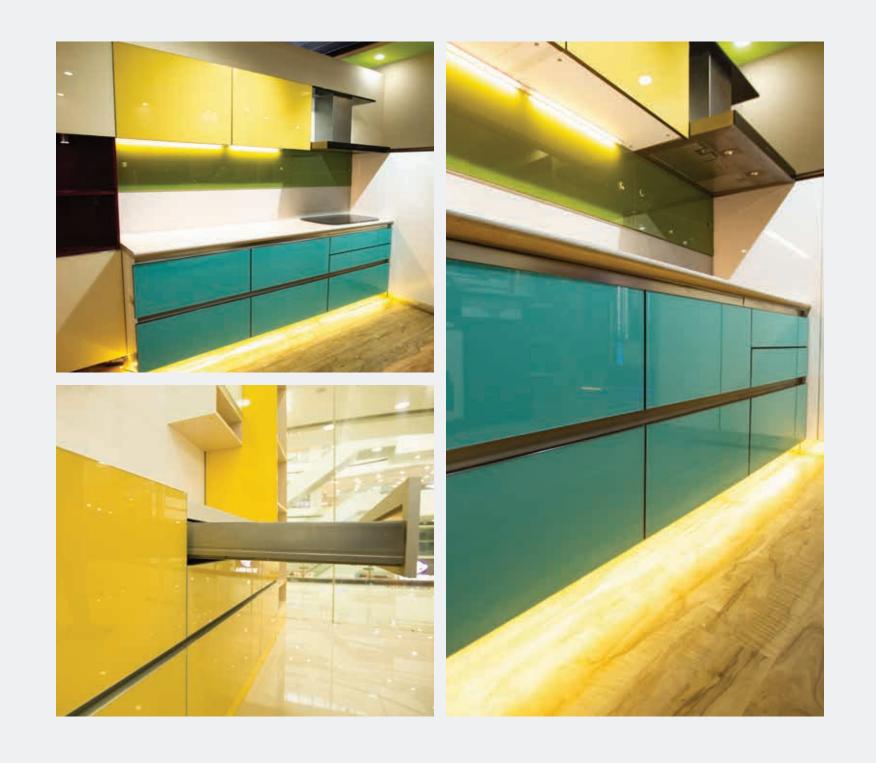

Shutters: sgg Planilaque Titanium Grey and Ultra White, encased in Silver Frame. Kitchen Type: Island shape.

## Cleanliness is next to 'kitchen-liness'

Global design ideal for Indian cuisine spillovers.

Hello super clean kitchen, goodbye food and oil stains!

Super smooth surface-finish, soothes the senses.

Welcome, surprisingly easy cleaning!

Shutters: sgg Planilaque Titanium Grey, encased in Grey Frame. Backsplash: Solar Yellow. Kitchen Type: Straight shape.