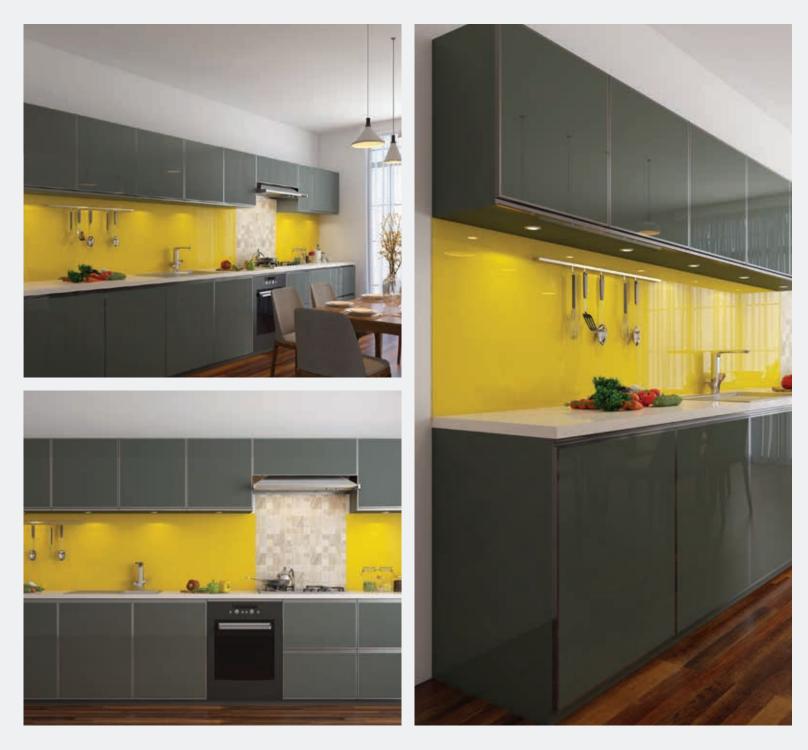

Shutters: sgg Planilaque Titanium Grey, encased in Grey Frame. Backsplash: Solar Yellow. Kitchen Type: Straight shape.