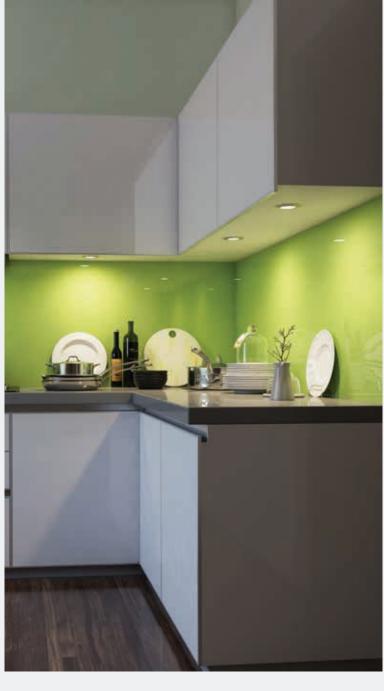

interior glass and solutions.

# TRANSFORMING CULINARY ZONES INTO HAPPY CONVERSATION PIECES.

#### LACQUERED GLASS SHUTTERS FOR KITCHENS, FROM SAINT-GOBAIN

Home is where the heart is. Especially one that celebrates the kitchen. Saint-Gobain understands this and serves you a range of world-class glass shutter solutions, to redefine kitchen aesthetics. In shades and styles that kick-start conversations, transforming culinary spaces into everyone's favourite hangout zones.









Shutters: sgg Planilaque Titanium Grey and Ultra White, encased in Silver Frame. Kitchen Type: Island shape.

## **Everyone's favourite**hangout



Is this your kitchen or an extension of your life?

Stylishly crafted to cook up more than just cuisine!

Designed for food, friends and fun-filled conversations.





Shutters: sgg Planilaque Ultra White, encased in Silver Frame. Backsplash: sgg Planilaque Vertonyx. Kitchen Type: U shape.

## Cook up a healthy



Cooking garnished with brighter, cleaner, fresher ambience.

Glass shutters unaffected by water, humidity or sunlight. Leaves no room for bacteria, dust or abrasions.

Shows off its ace ability to reflect light.





Shutters: sGG Planilaque Champagne and Opera Red, encased in Champagne Frame. Kitchen Type: L shape.



## Memories may fade, but our shades won't



Long-lasting colours.

Unerringly uniform application of colours, from tip to toe.

Stays young and robust, for a lifetime.







Shutters: sgg Planilaque Extra White, encased in Silver Frame.

Backsplash: sgg Planilaque Mint Green. Kitchen Type: Parallel shape.

## Cleanliness is