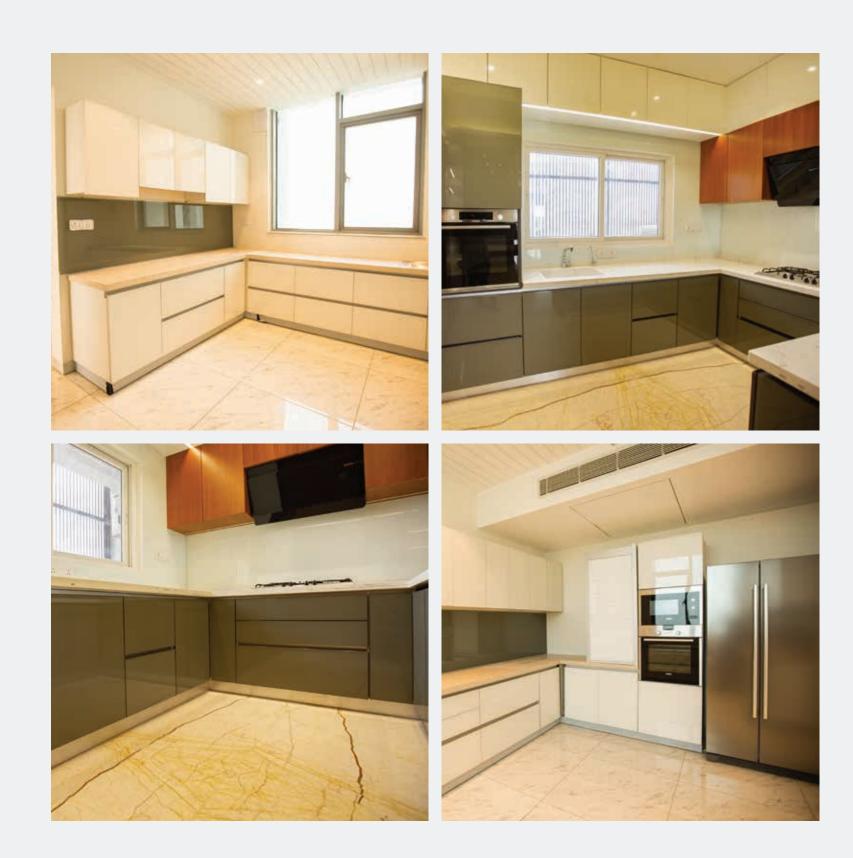

## Cook up a healthy

Cooking garnished with brighter, cleaner, fresher ambience.

Glass shutters unaffected by water, humidity or sunlight. Leaves no room for bacteria, dust or abrasions.

Shows off its ace ability to reflect light.