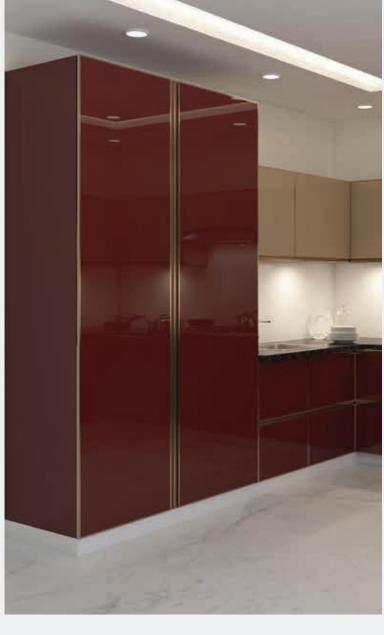

Shutters: sGG Planilaque Champagne and Opera Red, encased in Champagne Frame. Kitchen Type: L shape.