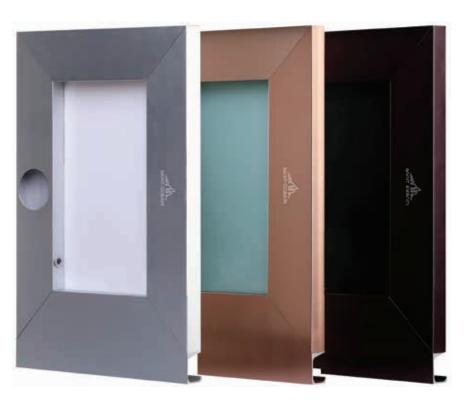

## Complete glass shutter solutions for classy kitchens

Our premium-quality lacquered glass comes encased in extremely strong aluminum frame, to lend a spectacular finish to the kitchen. Available in two custom-made forms.

Seamless and elegant with an all-glass look, for trendy and modern kitchens.

Stylised with an ergonomic and sleek handle, for classic and traditional kitchens.

Unique colours of extrusions that add cheer to the world's best lacquered glass.