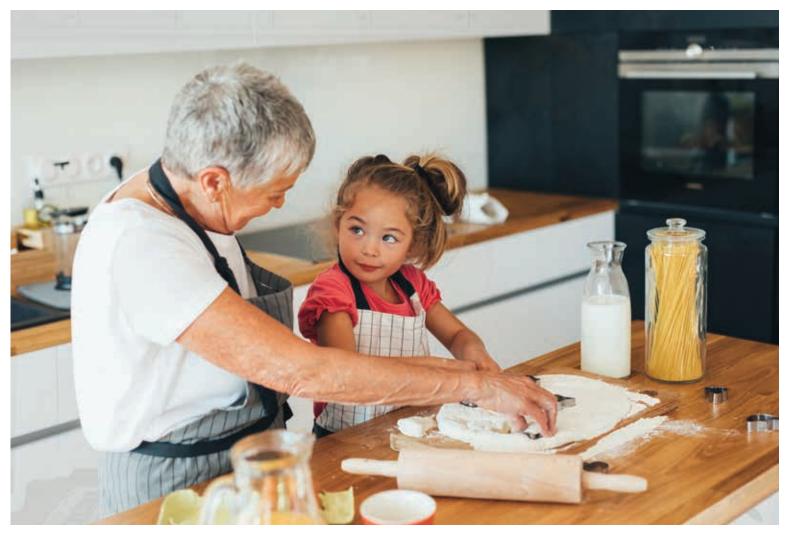

Shutters: sgg Planilaque Titanium Grey and Ultra White, encased in Silver Frame. Kitchen Type: Island shape.