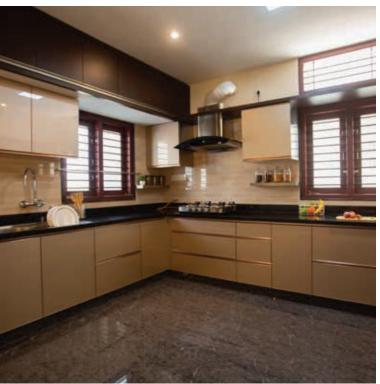

Shutters: sgg Planilaque Titanium Grey and Ultra White, encased in Silver Frame. Kitchen Type: Island shape.