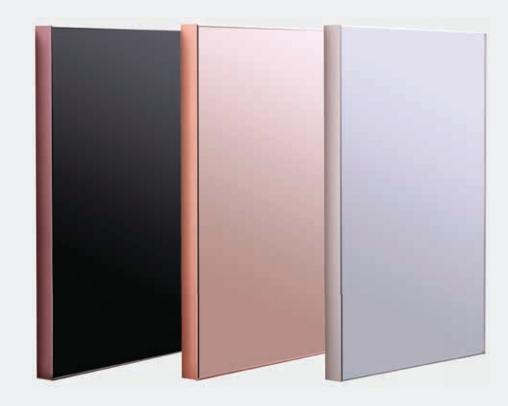

g Planilaque Mint Green. Kitchen Type: Parallel shape.

## Cleanliness is next to 'kitchen-liness'



Global design ideal for Indian cuisine spillovers.

Hello super clean kitchen, goodbye food and oil stains!

Super smooth surface-finish, soothes the senses.

Welcome, surprisingly easy cleaning!



Shutters: sgg Planilaque Titanium Grey, encased in Grey Frame. Backsplash: Solar Yellow. Kitchen Type: Straight shape.

## Write choice



Jot down mom's recipes, hot off the phone! Kids' Picasso-like potential could use a canvas!

The perfect reminder note for 5 am jogs.

## Complete glass shutter solutions for classy kitchens

Our premium-quality lacquered glass comes encased in extremely strong aluminum frame, to lend a spectacular finish to the kitchen. Available in two custom-made forms.



Seamless and elegant with an all-glass look, for trendy and modern kitchens.



Stylised with an ergonomic and sleek handle, for classic and traditional kitchens.



Unique colours of extrusions that add cheer to the world's best lacquered glass.

Available in:
Silver, Champagne and Dark Grey.

### 26 vibrant colours, to enliven kitchens

#### Classic

Timeless shades of refined elegance

#### SGG PLANILAQUE



### Signature

Premium shades of understated grandeur



# Unique features that deliver an international experience!

- Robust and seamless shutter design.
- CNC cut glass for unerring finish.
- Corrosion resistant, high strength anodised aluminum frames.
- Ultra-thin front extrusion lipping No dust or dirt infiltration.
- 100% glass feel for enhanced visibility.
- Protected glass