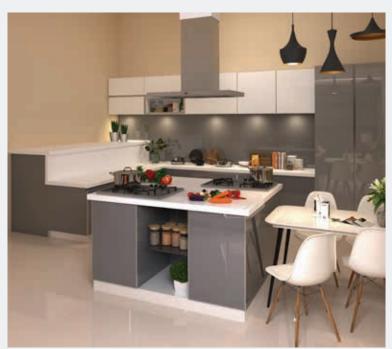

## **Everyone's favourite**hangout

Is this your kitchen or an extension of your life?

Stylishly crafted to cook up more than just cuisine!

Designed for food, friends and fun-filled conversations.

Shutters: sgg Planilaque Ultra White, encased in Silver Frame. Backsplash: sgg Planilaque Vertonyx. Kitchen Type: U shape.