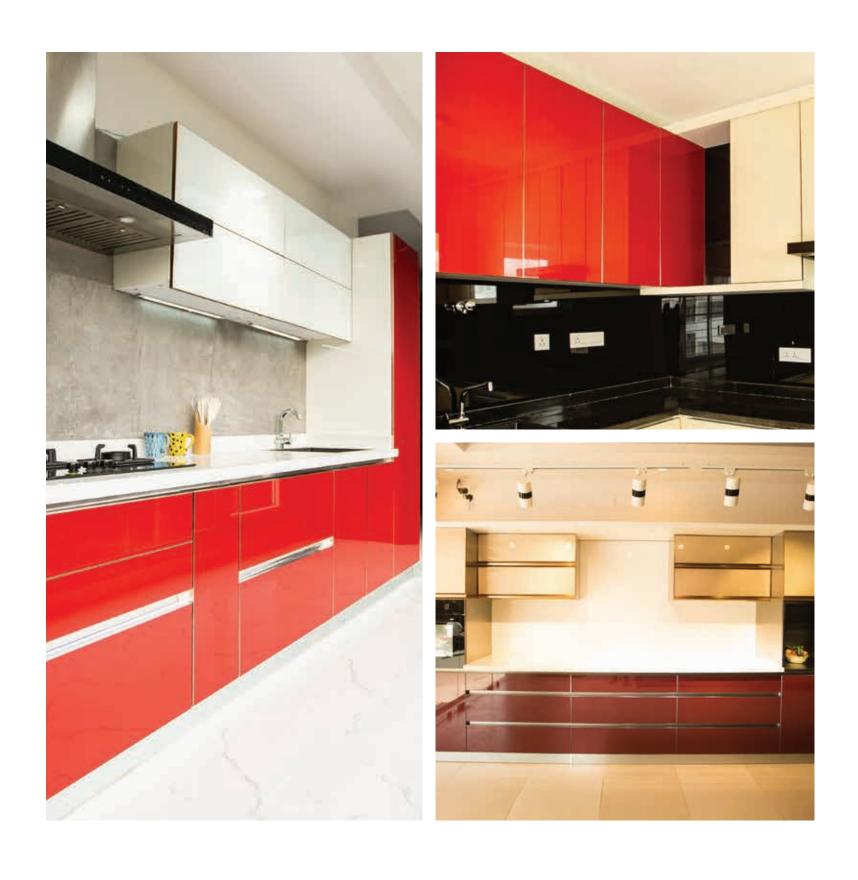

Shutters: sGG Planilaque Champagne and Opera Red, encased in Champagne Frame. Kitchen Type: L shape.