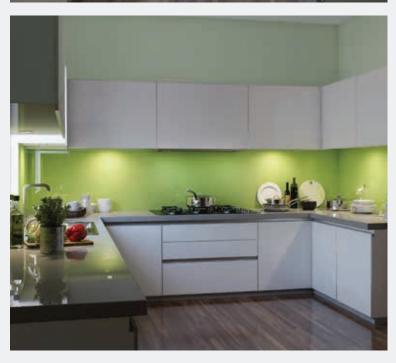

of interior glass and solutions.

# TRANSFORMING CULINARY ZONES INTO HAPPY CONVERSATION PIECES.

#### LACQUERED GLASS SHUTTERS FOR KITCHENS, FROM SAINT-GOBAIN

Home is where the heart is. Especially one that celebrates the kitchen. Saint-Gobain understands this and serves you a range of world-class glass shutter solutions, to redefine kitchen aesthetics. In shades and styles that kick-start conversations, transforming culinary spaces into everyone's favourite hangout zones.









Shutters: sgg Planilaque Titanium Grey and Ultra White, encased in Silver Frame. Kitchen Type: Island shape.

## **Everyone's favourite**hangout



Is this your kitchen or an extension of your life?

Stylishly crafted to cook up more than just cuisine!

Designed for food, friends and fun-filled conversations.





Shutters: sgg Planilaque Ultra White, encased in Silver Frame. Backsplash: sgg Planilaque Vertonyx. Kitchen Type: U shape.

## Cook up a healthy



Cooking garnished with brighter, cleaner, fresher ambience.

Glass shutters unaffected by water, humidity or sunlight. Leaves no room for bacteria, dust or abrasions.

Shows off its ace ability to reflect light.





Shutters: sGG Planilaque Champagne and Opera Red, encased in Champagne Frame. Kitchen Type: L shape.



## Memories may fade, but our shades won't



Long-lasting colours.

Unerringly uniform application of colours, from tip to toe.

Stays young and robust, for a lifetime.







Shutters: sgg Planilaque Extra White, encased in Silver Frame.

Backsplash: sgg Planilaque Mint Green. Kitchen Type: Parallel shape.

## Cleanliness i