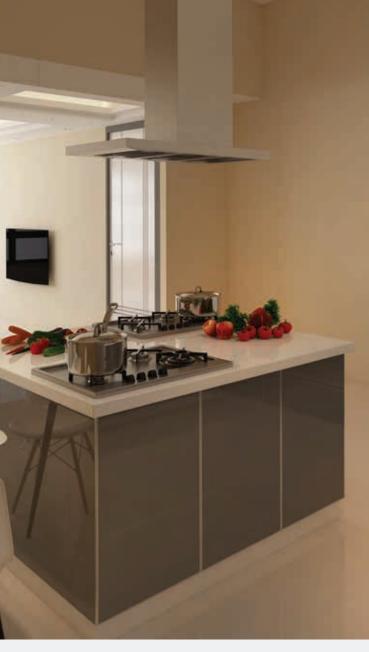

Shutters: sgg Planilaque Titanium Grey and Ultra White, encased in Silver Frame. Kitchen Type: Island shape.