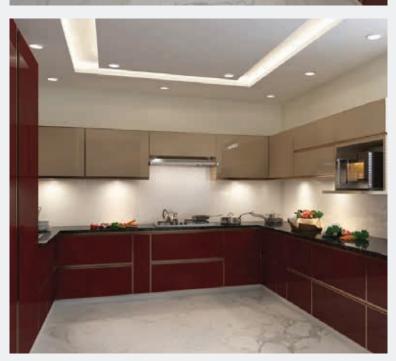

Shutters: sGG Planilaque Champagne and Opera Red, encased in Champagne Frame. Kitchen Type: L shape.