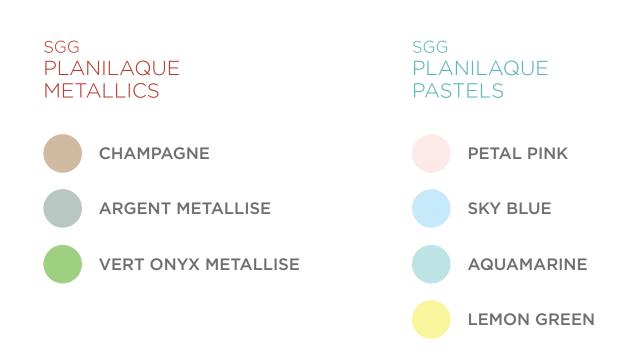

the phone! Kids' Picasso-like potential could use a canvas!

The perfect reminder note for 5 am jogs.

## Complete glass shutter solutions for classy kitchens

Our premium-quality lacquered glass comes encased in extremely strong aluminum frame, to lend a spectacular finish to the kitchen. Available in two custom-made forms.



Seamless and elegant with an all-glass look, for trendy and modern kitchens.



Stylised with an ergonomic and sleek handle, for classic and traditional kitchens.



Unique colours of extrusions that add cheer to the world's best lacquered glass.

Available in:
Silver, Champagne and Dark Grey.

### 26 vibrant colours, to enliven kitchens

#### Classic

Timeless shades of refined elegance

#### SGG PLANILAQUE



### Signature

Premium shades of understated grandeur



# Unique features that deliver an international experience!

- Robust and seamless shutter design.
- CNC cut glass for unerring finish.
- Corrosion resistant, high strength anodised aluminum frames.
- Ultra-thin front extrusion lipping No dust or dirt infiltration.
- 100% glass feel for enhanced visibility.
- Protected glass edges Greater resistance to breakage.
- A stylish and ergonomic handle.
- 2X bonding (mechanical and adhesive), for dual strength and safety.
- Scratch and moisture resistant lacquered glass.

#### **ELEGANCE**





No stains - for Co an ever youthfull de appearance tre



Contemporary designs with trendy, superb aesthetics



Best-in-class lacquered glass with wide range of colours & finishes



Mould & termite resistant

#### CONVENIENCE







Over 200 options