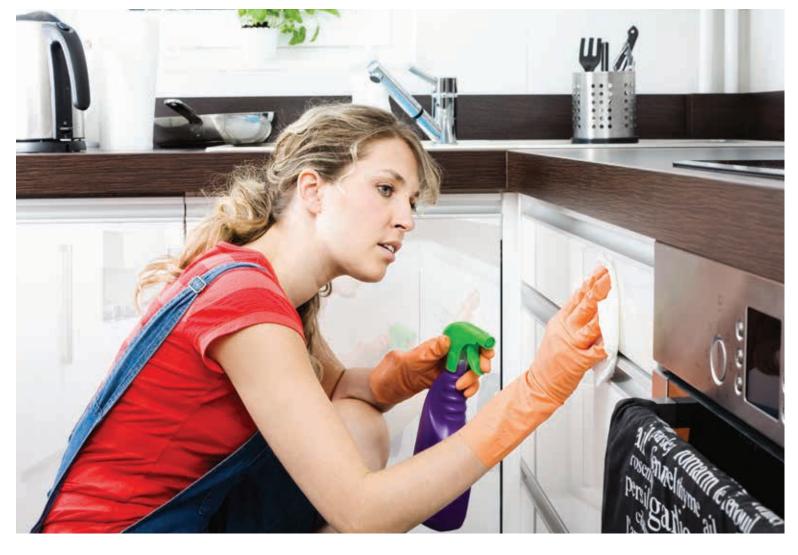

## Cleanliness is next to 'kitchen-liness'

Global design ideal for Indian cuisine spillovers.

Hello super clean kitchen, goodbye food and oil stains!

Super smooth surface-finish, soothes the senses.

Welcome, surprisingly easy cleaning!

Shutters: sgg Planilaque Titanium Grey, encased in Grey Frame. Backsplash: Solar Yellow. Kitchen Type: Straight shape.