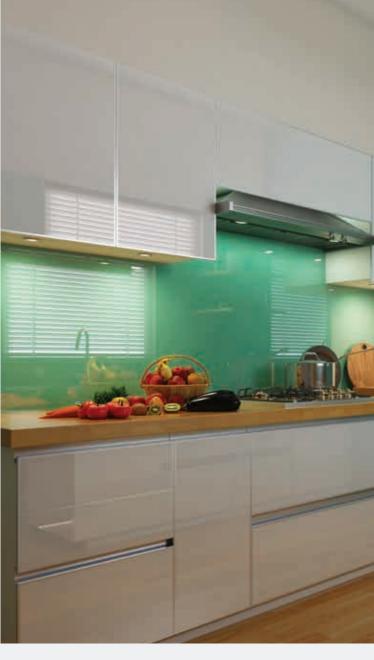

Shutters: sgg Planilaque Titanium Grey, encased in Grey Frame. Backsplash: Solar Yellow. Kitchen Type: Straight shape.