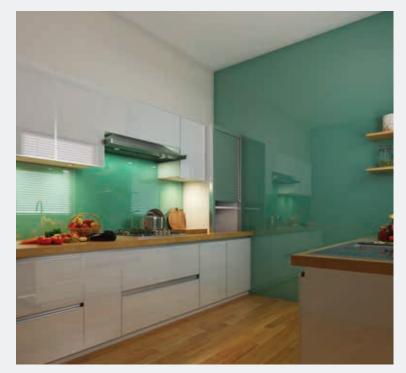

your kitchen or an extension of your life?

Stylishly crafted to cook up more than just cuisine!

Designed for food, friends and fun-filled conversations.





Shutters: sgg Planilaque Ultra White, encased in Silver Frame. Backsplash: sgg Planilaque Vertonyx. Kitchen Type: U shape.

## Cook up a healthy



Cooking garnished with brighter, cleaner, fresher ambience.

Glass shutters unaffected by water, humidity or sunlight. Leaves no room for bacteria, dust or abrasions.

Shows off its ace ability to reflect light.





Shutters: sGG Planilaque Champagne and Opera Red, encased in Champagne Frame. Kitchen Type: L shape.



## Memories may fade, but our shades won't



Long-lasting colours.

Unerringly uniform application of colours, from tip to toe.

Stays young and robust, for a lifetime.







Shutters: sgg Planilaque Extra White, encased in Silver Frame.

Backsplash: sgg Planilaque Mint Green. Kitchen Type: Parallel shape.

## Cleanliness is next to 'kitchen-liness'



Global design ideal for Indian cuisine spillovers.

Hello super clean kitchen, goodbye food and oil stains!

Super smooth surface-finish, soothes the senses.

Welcome, surprisingly easy cleaning!



Shutters: sgg Planilaque Titanium Grey, encased in Grey Frame. Backsplash: Solar Yellow. Kitchen Type: Straight shape.

## Write choice



Jot down mom's recipes, hot off the phone! Kids' Picasso-like potential could use a canvas!

The perfect reminder note for 5 am jogs.

## Complete glass shutter solutions for classy kitchens

Our premium-quality lacquered glass comes encased in extremely strong aluminum frame