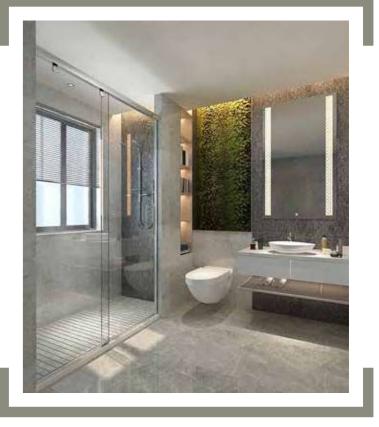

# LUXURY **SHOWER CUBICLES THAT** REDEFINE **BATHING**

Discover the timeless pleasure of a luxury bath with world-class shower cubicles from Saint-Gobain that offer matchless performance. Sleek and elegant, they come with truly thick glass to make them sturdy and leak-proof. With their wide range of glass and fitments that open up infinite design possibilities, classy chrome-plated brass fixtures, customised options and installation by experts, they truly redefine complete showering solutions.

# INCREDIBLE RANGE, UNPARALLELED EXPERTISE

Enjoy a downpour of advantages from the pioneers in glass