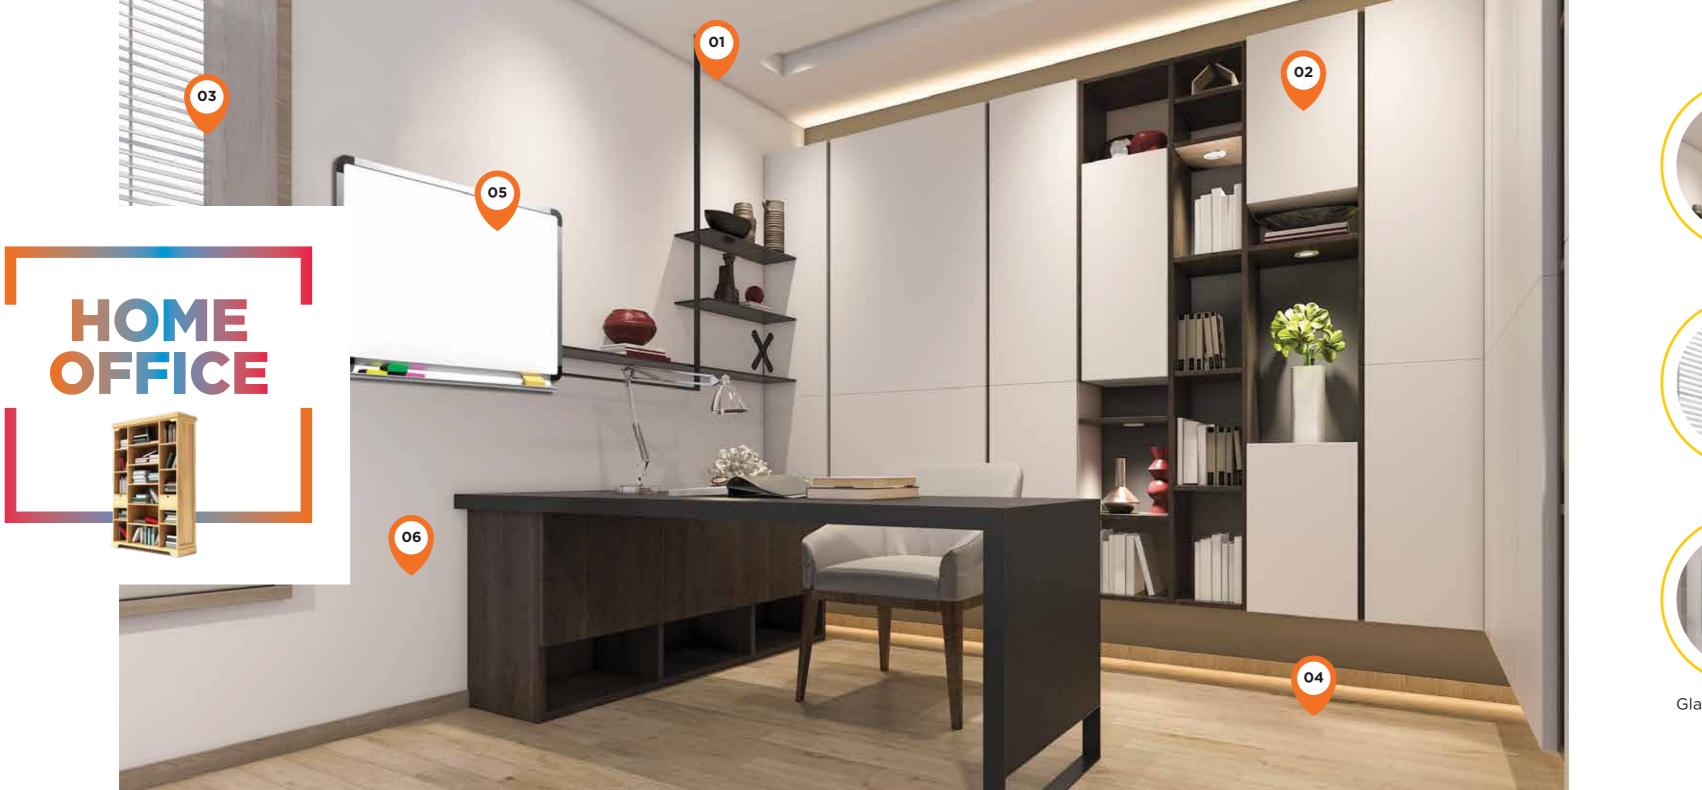

CONCEPTS I CUSTOM DESIGN I INSTALLATION

Saint-Gobain brings to you a bouquet of its home solutions under MyHome

– a service that helps you with ideas for your home, customise them to suit
your preferences and also have them installed through professional
installers. Be it a designer ceiling that you crave for your living room or a
very functional glass shower cubicle for your bathroom. Or, smooth sliding
glass wardrobe shutters for your bedroom to classy glass kitchen shutters.

From smart roofing solutions to energy efficient windows. Innovative wall coverings for your favourite wall to the must-have glass writing board for your study and not to forget the robust tile fixing and waterproofing interventions across your home. MyHome offers you all of these and more.

In short, all that you get with Myhome is pure Wellbeing, Engineered and Delivered.

COMMON **PROBLEMS THAT A HOME OWNER FACES** 

**SERVICE ISSUES** 

PRODUCT MISMATCH

**DESIGN ISSUES** 

POOR **QUALITY** 

**NO SINGLE TRUSTED BRAND** 