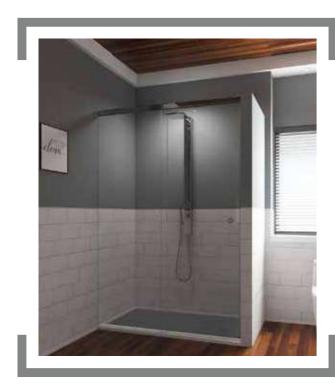

# LUXURY **SHOWER CUBICLES THAT** REDEFINE **BATHING**

Discover the timeless pleasure of a luxury bath with world-class shower cubicles from Saint-Gobain that offer matchless performance. Sleek and elegant, they come with truly thick glass to make them sturdy and leak-proof. With their wide range of glass and fitments that open up infinite design possibilities, classy chrome-plated brass fixtures, customised options and installation by experts, they truly redefine complete showering solutions.

## TYPES OF SHOWER CUBICLES

SLIDING TYPE

SLIDING TYPE 1 SLIDING TYPE 2 SLIDING TYPE 3