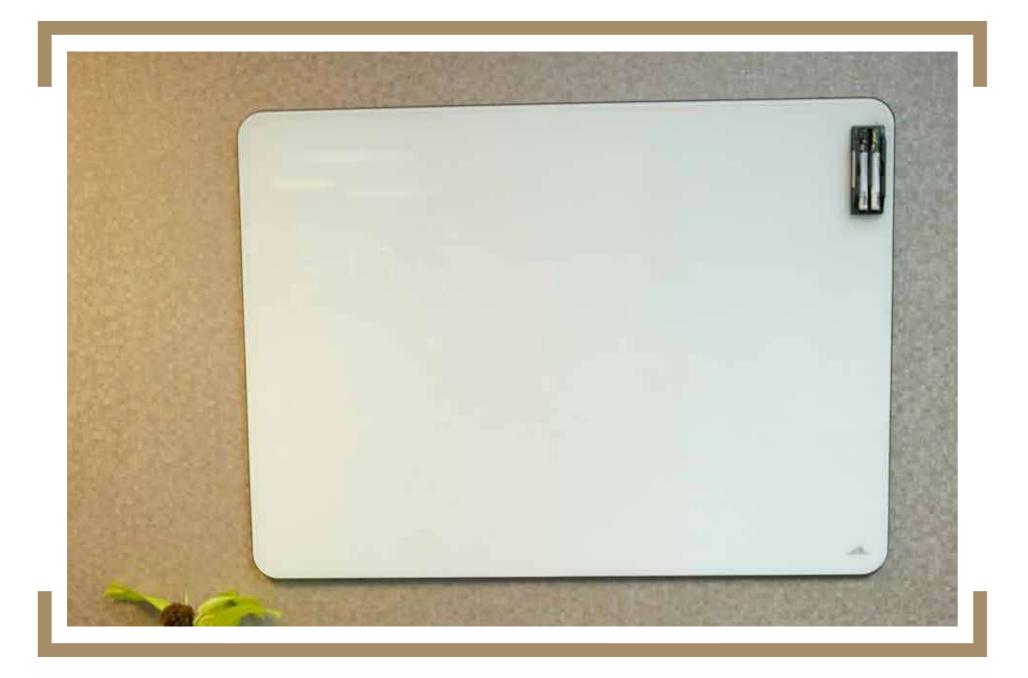

# EXPERIENCE LED MIRRORS LIKE NEVER BEFORE

REWRITING THE ART OF PRESENTATIONS

GLASS
WRITING
BOARDS
THAT ENLIVEN
MEETINGS

Presentations will never be the same again with glass writing boards from Saint-Gobain! A compact, ready-to-use solution, it incorporates an ultra-slim, highly durable, lacquered glass board, patented technology and sleek, contemporary lines, to make writing sheer pleasure. A range of colours enliven the dullest of meetings. Enjoy the pleasure of hassle-free presentations.

SLEEK DESIGN

GN EASY TO CLEAN

STICK IT ON

LARGER THAN LIFE

HANG IT UP

# PEN DOWN YOUR THOUGHTS ON THIS SLEEK AND LONG LASTING SURFACE

SLEEK DESIGN: Slimmest glass board with just 18 mm thickness

STICK IT ON:
One-of-a-kind magnetic boards

SAY NO TO GHOSTING: Easy to clean and maintain lacquered glass

HANG IT UP: Easy to install, ready-to-use product

BYE BYE BULK: Compact and light weight .