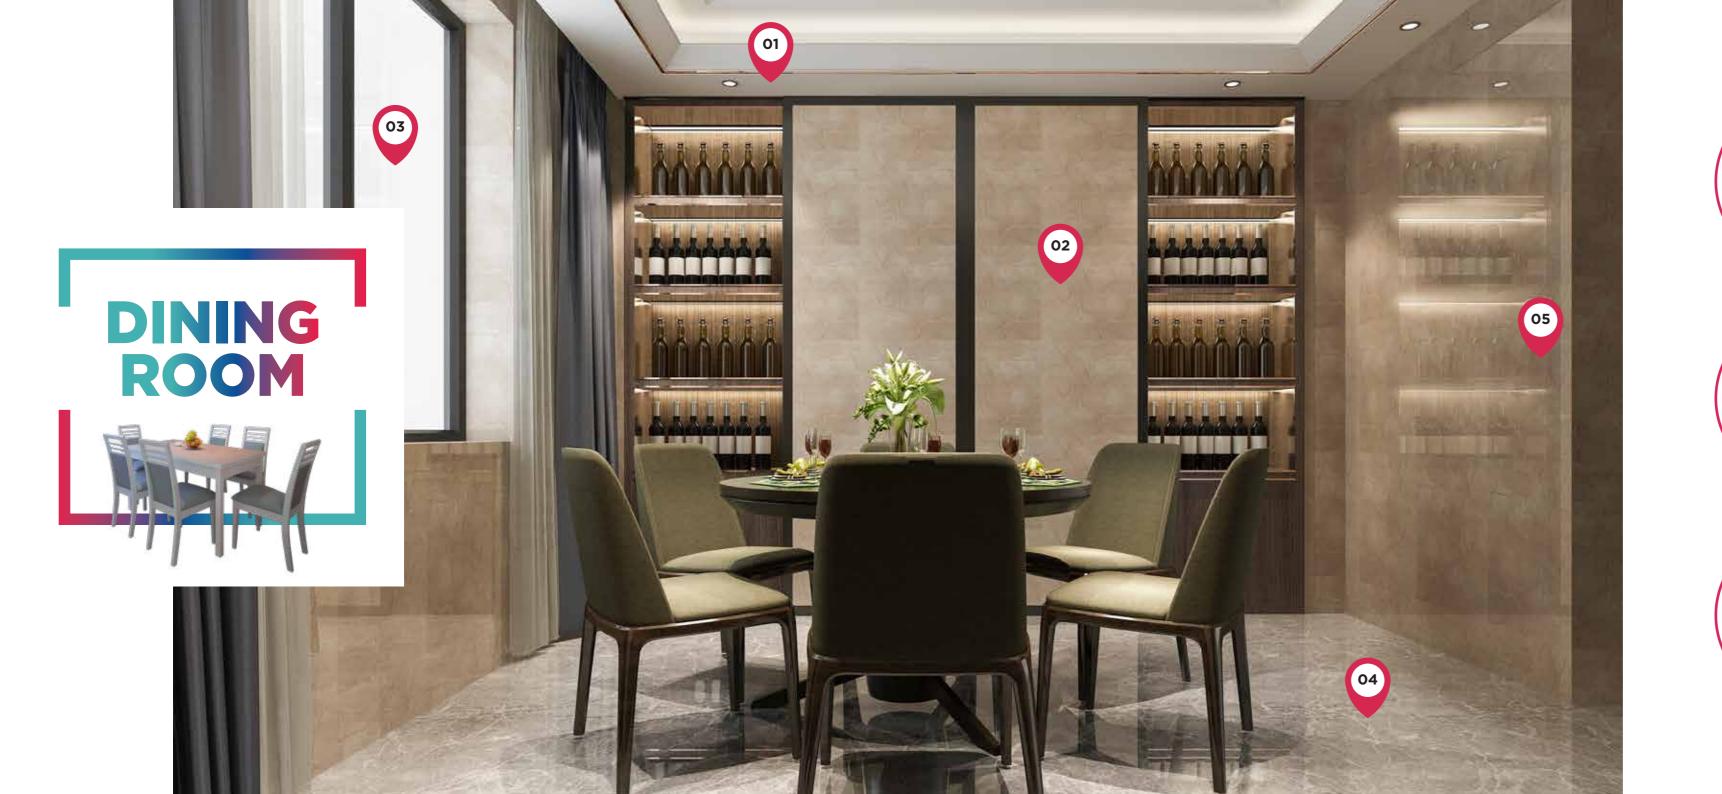

CONCEPTS I CUSTOM DESIGN I INSTALLATION

Saint-Gobain brings to you a bouquet of its home solutions under MyHome

– a service that helps you with ideas for your home, customise them to suit
your preferences and also have them installed through professional
installers. Be it a designer ceiling that you crave for your living room or a
very functional glass shower cubicle for your bathroom. Or, smooth sliding
glass wardrobe shutters for your bedroom to classy glass kitchen shutters.

From smart roofing solutions to energy efficient windows. Innovative wall coverings for your favourite wall to the must-have glass writing board for your study and not to forget the robust tile fixing and waterproofing interventions across your home. MyHome offers you all of these and more.

In short, all that you get with Myhome is pure Wellbeing, Engineered and Delivered.

COMMON **PROBLEMS THAT A HOME OWNER FACES** 

**SERVICE ISSUES** 

PRODUCT MISMATCH

**DESIGN ISSUES** 

POOR **QUALITY** 

**NO SINGLE TRUSTED BRAND** 