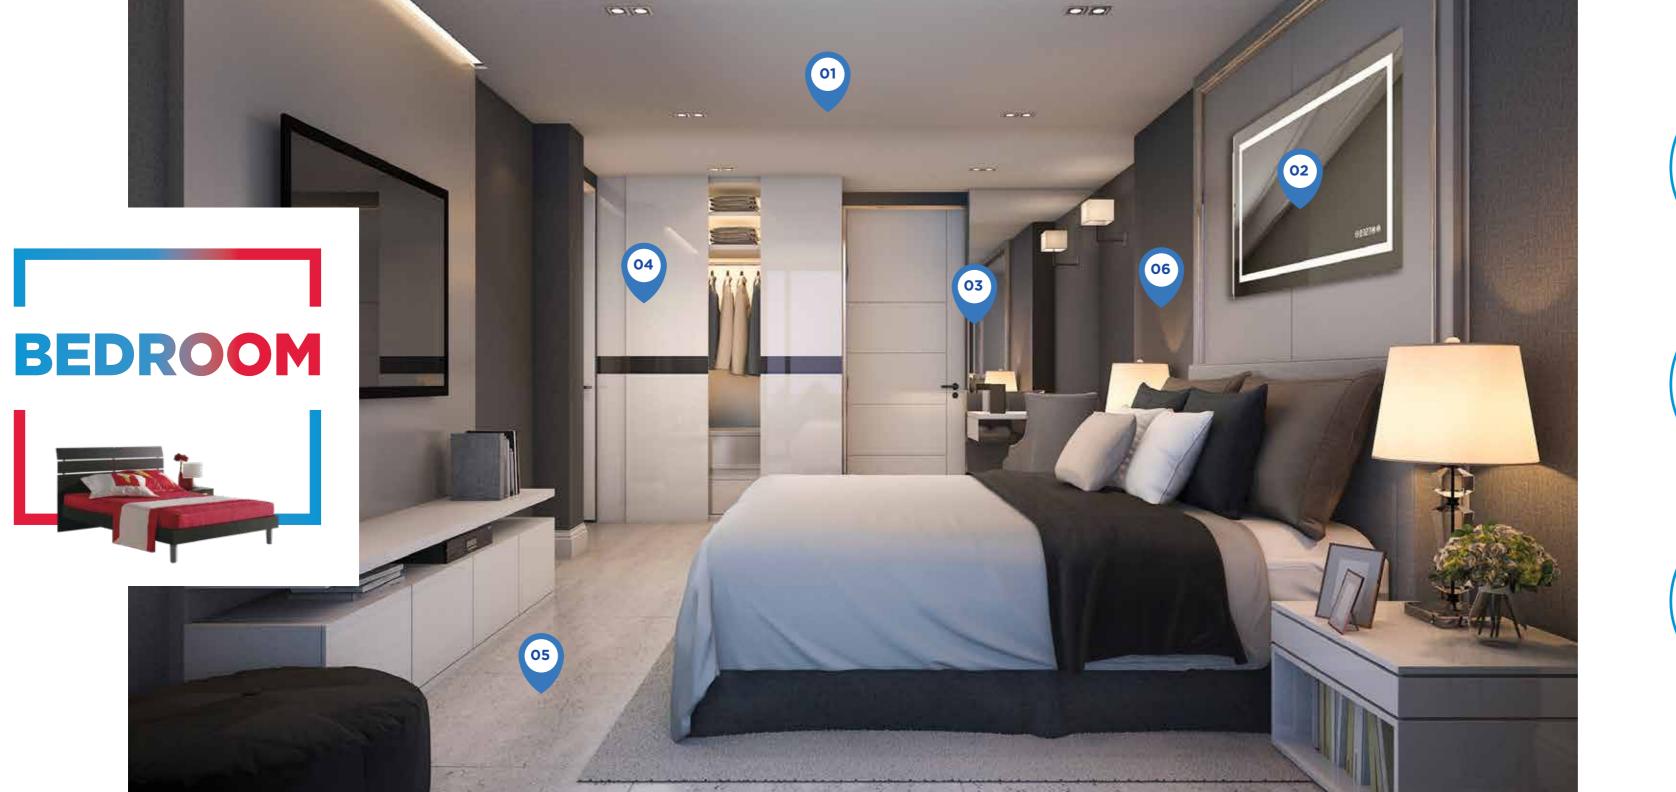

CONCEPTS I CUSTOM DESIGN I INSTALLATION

Saint-Gobain brings to you a bouquet of its home solutions under MyHome

– a service that helps you with ideas for your home, customise them to suit
your preferences and also have them installed through professional
installers. Be it a designer ceiling that you crave for your living room or a
very functional glass shower cubicle for your bathroom. Or, smooth sliding
glass wardrobe shutters for your bedroom to classy glass kitchen shutters.

From smart roofing solutions to energy efficient windows. Innovative wall coverings for your favourite wall to the must-have glass writing board for your study and not to forget the robust tile fixing and waterproofing interventions across your home. MyHome offers you all of these and more.

In short, all that you get with Myhome is pure Wellbeing, Engineered and Delivered.

COMMON **PROBLEMS THAT A HOME OWNER FACES** 

**SERVICE ISSUES** 

PRODUCT MISMATCH

**DESIGN ISSUES** 

POOR **QUALITY** 

**NO SINGLE TRUSTED BRAND** 