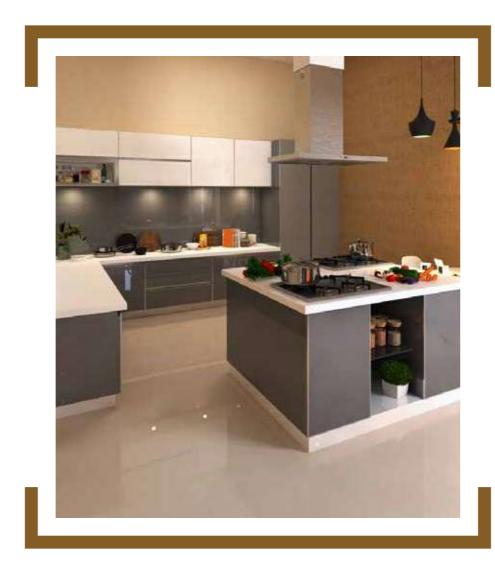

# LACQUERED GLASS SHUTTERS THAT TRANSFORM KITCHENS

Home is where the heart is. Especially one that celebrates the kitchen. Saint-Gobain understands this and serves you a range of world-class glass shutter solutions, to redefine kitchen aesthetics. In shades and styles that kick-start conversations, transforming culinary spaces into everyone's favourite hangout zones.

#### KITCHEN SHUTTERS

# WORLD-CLASS KITCHEN SHUTTERS FOR YOUR HOMES