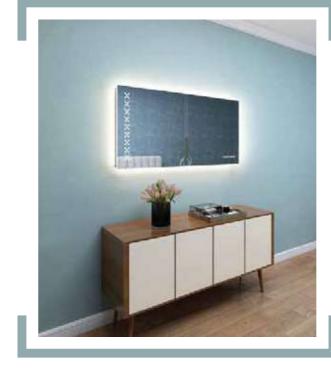

# **TINTED MIRRORS**

Hues of grey and bronze to heighten the novelty

## **UNIQUE BENEFITS**

Makes interiors cosy

Enhances aesthetics

Makes spaces appear larger

THE ART OF AESTHETIC INNOVATION

Aesthetic interiors are a reflection of one's personality; a statement of grandeur. Aspira LED mirrors from Saint-Gobain Inspire, heighten the appeal of interiors to a whole new level of chic. An elegant blend of aesthetics and innovative technology, their luminescence and style complement spaces, transforming them into glorious statements of elegance and refined taste.