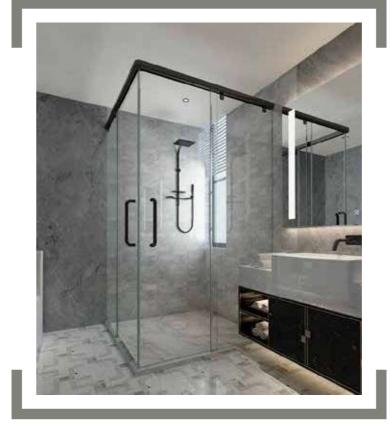

# LUXURY **SHOWER CUBICLES THAT** REDEFINE **BATHING**

Discover the timeless pleasure of a luxury bath with world-class shower cubicles from Saint-Gobain that offer matchless performance. Sleek and elegant, they come with truly thick glass to make them sturdy and leak-proof. With their wide range of glass and fitments that open up infinite design possibilities, classy chrome-plated brass fixtures, customised options and installation by experts, they truly redefine complete showering solutions.

# INCREDIBLE RANGE, UNPARALLELED EXPERTISE

Enjoy a downpour of advantages from the pioneers in glass