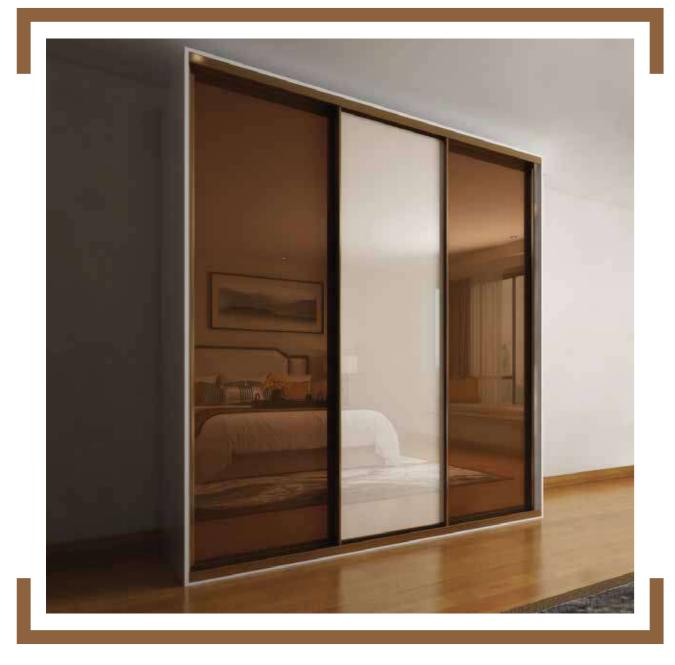

# CUSTOMISED WARDROBES TO ENHANCE AESTHETICS

Open a world of elegance, crafted to adorn your spaces. Customised Swing and Slide type glass creations that are premium, durable, versatile, and safe, and come in myriad glass choices, colours, patterns and frames. Packed with superior safety features and high-performance accessories, they can withstand the rigours of daily use – for years. Use them as a creative canvas to write, draw, doodle, and more. Life should be this versatile!

#### OPENABLE WARDROBE SHUTTERS

# SLIDING WARDROBE SHUTTERS

SAFE AND NO SOUND

VERSATILE DESIGN

LARGER THAN LIFE

A CREATIVE CANVAS

YOUR WARDROBE, YOUR CHOICE

# WIDE RANGE OF GLASS OPTIONS

LACQUERED

**TINTED** 

**MIRROR** 

**FROSTED** 

654 PPM CLEAR

SILKY PATTERNED