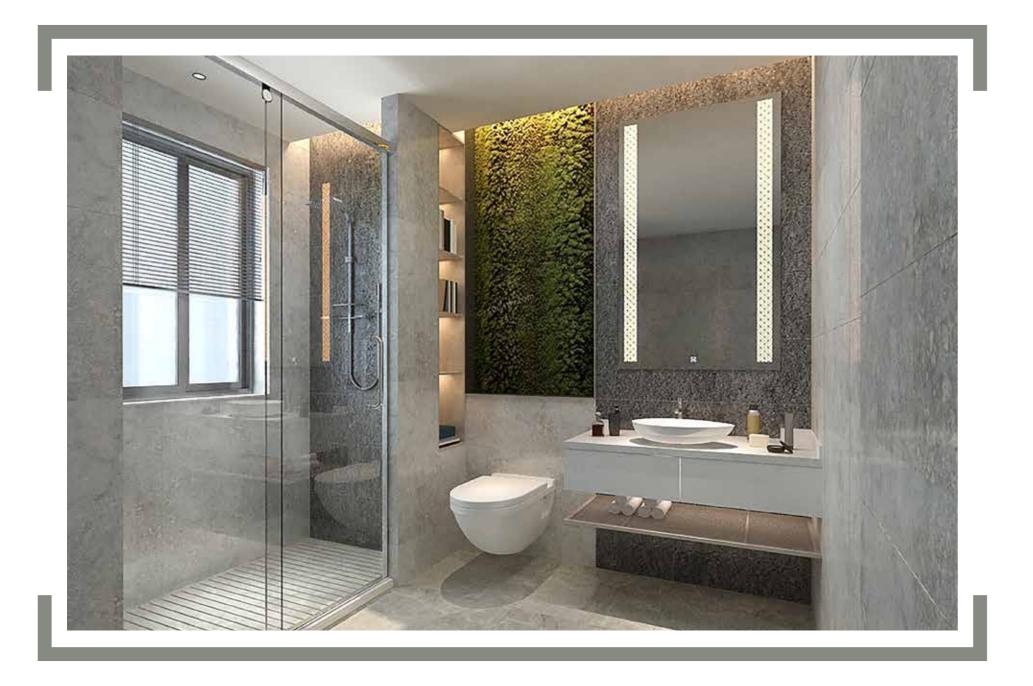

# LUXURY **SHOWER CUBICLES THAT** REDEFINE **BATHING**

Discover the timeless pleasure of a luxury bath with world-class shower cubicles from Saint-Gobain that offer matchless performance. Sleek and elegant, they come with truly thick glass to make them sturdy and leak-proof. With their wide range of glass and fitments that open up infinite design possibilities, classy chrome-plated brass fixtures, customised options and installation by experts, they truly redefine complete showering solutions.