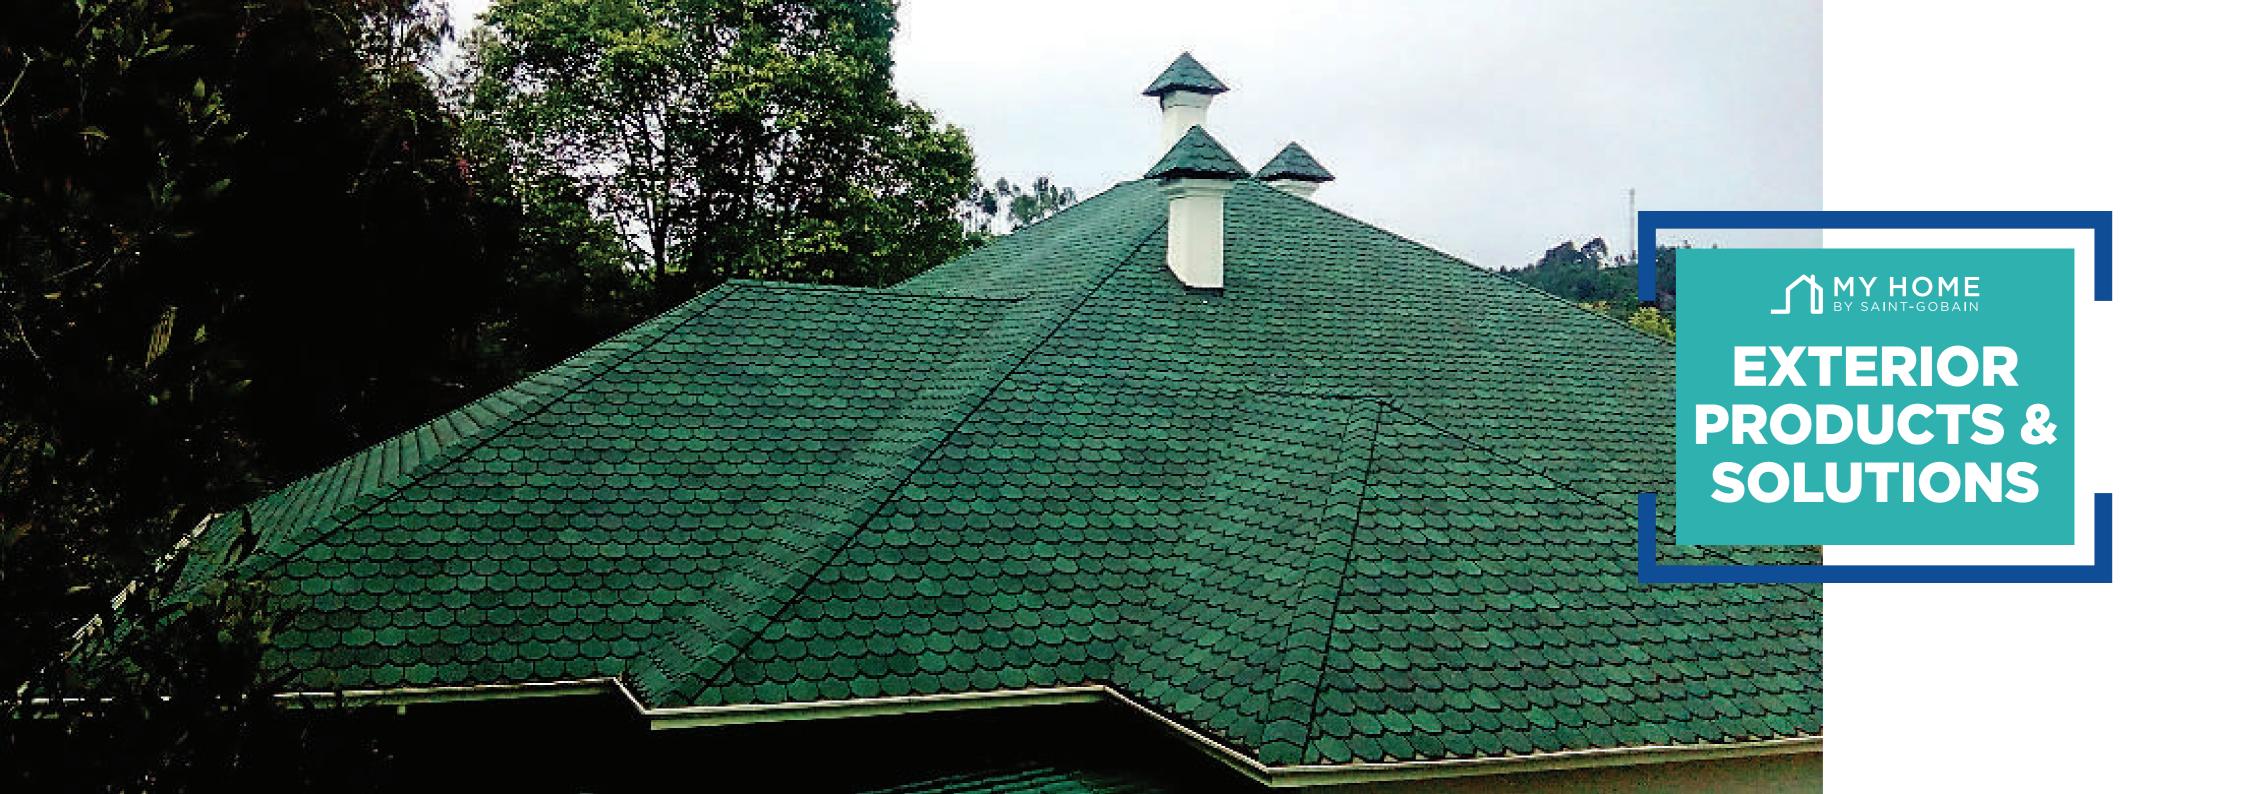

#### WEBERKLIN CERAPLUS

TILE-CLEANER FOR CERAMIC & VITRIFIED TILES

NO ETCHING OF CERAMIC SURFACE

REMOVES TOUGH STAINS

USE DIRECTLY OR ADD WATER

**USE GLOVES** 

THE MOST IDEAL ROOFING FOR SLOPED ROOFS

ROOFING
SHINGLES
THAT TAKE
GRANDEUR TO A
HIGHER LEVEL

Wrap your roofs in a layer of opulence with elegant roofing shingles. They come in single mat/sheet form and can be applied on any hard and even roofing substrate. Amazingly versatile, they are aesthetic, waterproof, easy to maintain, and fire & weather resistant. So, give your roofs the ultimate beauty makeover to create a lasting impression!