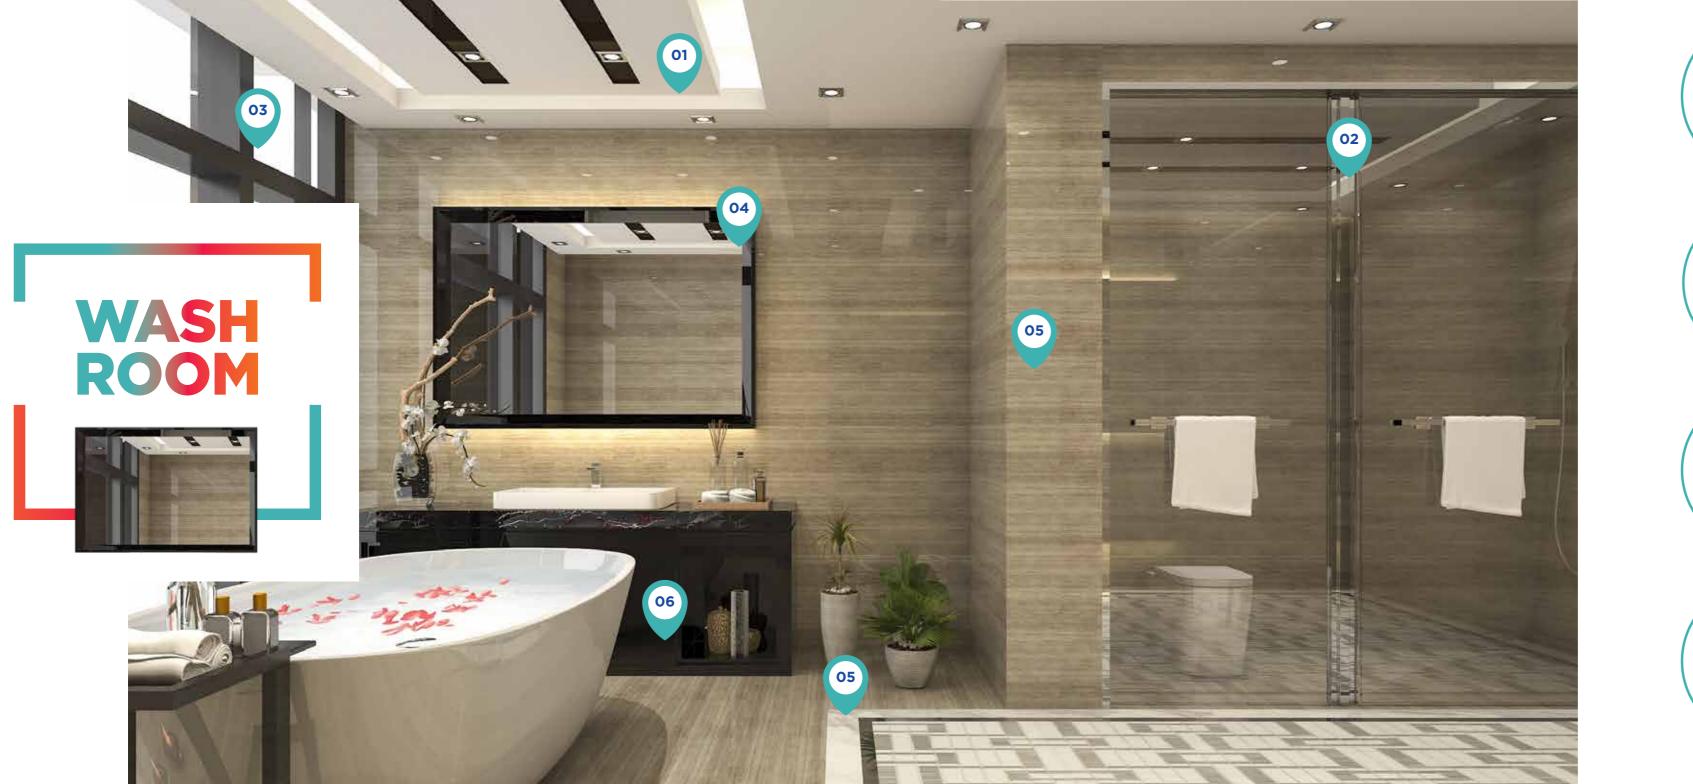

CONCEPTS I CUSTOM DESIGN I INSTALLATION

Saint-Gobain brings to you a bouquet of its home solutions under MyHome

– a service that helps you with ideas for your home, customise them to suit
your preferences and also have them installed through professional
installers. Be it a designer ceiling that you crave for your living room or a
very functional glass shower cubicle for your bathroom. Or, smooth sliding
glass wardrobe shutters for your bedroom to classy glass kitchen shutters.

From smart roofing solutions to energy efficient windows. Innovative wall coverings for your favourite wall to the must-have glass writing board for your study and not to forget the robust tile fixing and waterproofing interventions across your home. MyHome offers you all of these and more.

In short, all that you get with Myhome is pure Wellbeing, Engineered and Delivered.

COMMON **PROBLEMS THAT A HOME OWNER FACES** 

**SERVICE ISSUES** 

PRODUCT MISMATCH

**DESIGN ISSUES** 

POOR **QUALITY** 

**NO SINGLE TRUSTED BRAND** 