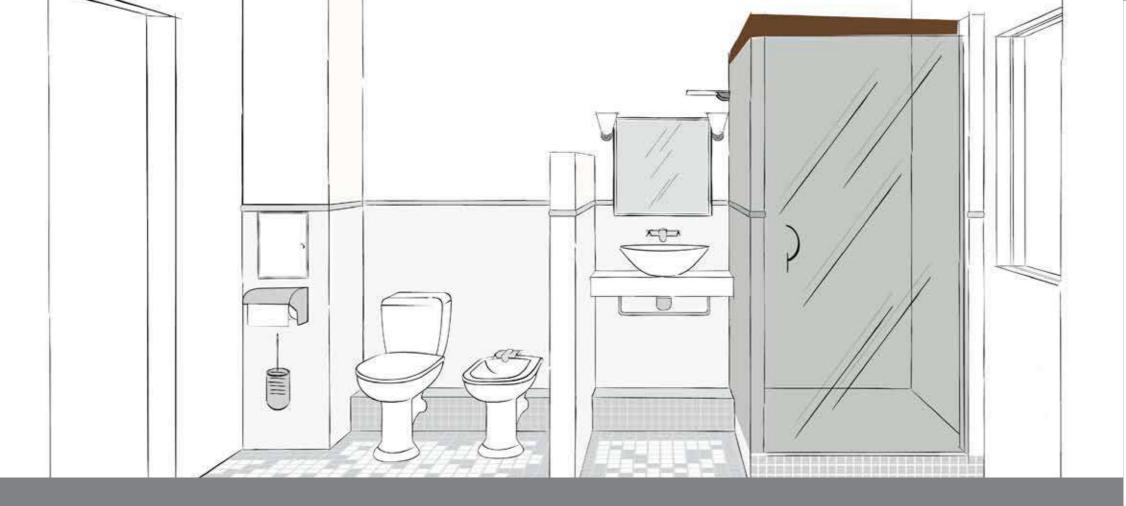

# LUXURY **SHOWER CUBICLES THAT** REDEFINE **BATHING**

Discover the timeless pleasure of a luxury bath with world-class shower cubicles from Saint-Gobain that offer matchless performance. Sleek and elegant, they come with truly thick glass to make them sturdy and leak-proof. With their wide range of glass and fitments that open up infinite design possibilities, classy chrome-plated brass fixtures, customised options and installation by experts, they truly redefine complete showering solutions.

#### **OPENABLE**

**ENCLOSURE** 

YOUR CHOICE **MATTERS** 

FIT IT RIGHT

SAFETY

**HYGIENIC** WASHROOMS

**ASSURED** 