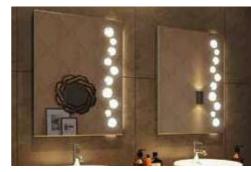

# A RANGE OF LED DESIGNS TO BEFIT YOUR THEME

CLASSIC

CORAL

MATRIX

воно

DAWN

ENVELOP YOUR WORLD IN ELEGANCE

ILLUMINATED **LED MIRRORS TO MAKE YOUR SPACES COME ALIVE** 

The spaces you occupy mirror your true personality - they tell the world who you are. It takes a very special mirror to capture such a world: Aspira Luxe Illuminated LED Mirrors. An ode to LED art, they are a seamless blend of technology and design, transforming places into glorious statements of light, sound and aesthetics. Intuitive, simple, intelligent and elegant, they are loaded with smart features that make being indoors a truly uplifting experience.