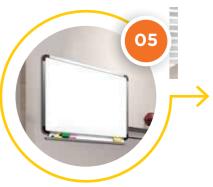

# EXPERIENCE LED MIRRORS LIKE NEVER BEFORE

REWRITING THE ART OF PRESENTATIONS

GLASS
WRITING
BOARDS
THAT ENLIVEN
MEETINGS

Presentations will never be the same again with glass writing boards from Saint-Gobain! A compact, ready-to-use solution, it incorporates an ultra-slim, highly durable, lacquered glass board, patented technology and sleek, contemporary lines, to make writing sheer pleasure. A range of colours enliven the dullest of meetings. Enjoy the pleasure of hassle-free presentations.

SLEEK DESIGN

GN EASY TO CLEAN

STICK IT ON

LARGER THAN LIFE

HANG IT UP

# PEN DOWN YOUR THOUGHTS ON THIS SLEEK AND LONG LASTING SURFACE

SLEEK DESIGN: Slimmest glass board with just 18 mm thickness

STICK IT ON:
One-of-a-kind magnetic boards

SAY NO TO GHOSTING: Easy to clean and maintain lacquered glass