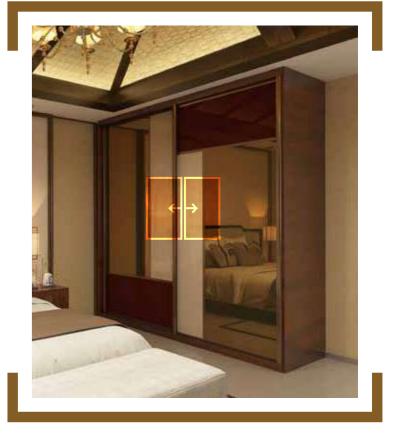

# SLIDING WARDROBE SHUTTERS

SAFE AND NO SOUND

VERSATILE DESIGN

LARGER THAN LIFE

A CREATIVE CANVAS

YOUR WARDROBE, YOUR CHOICE

NOISE-FREE SAFETY: Unique anti-jump safety fitting prevents derailing and reduces vibrations

BEFITTING SIZE: Solutions available to fit any space up to 9.5 ft

TOTAL SUPPORT: Expert end-to-end installation support, from measurement to finish