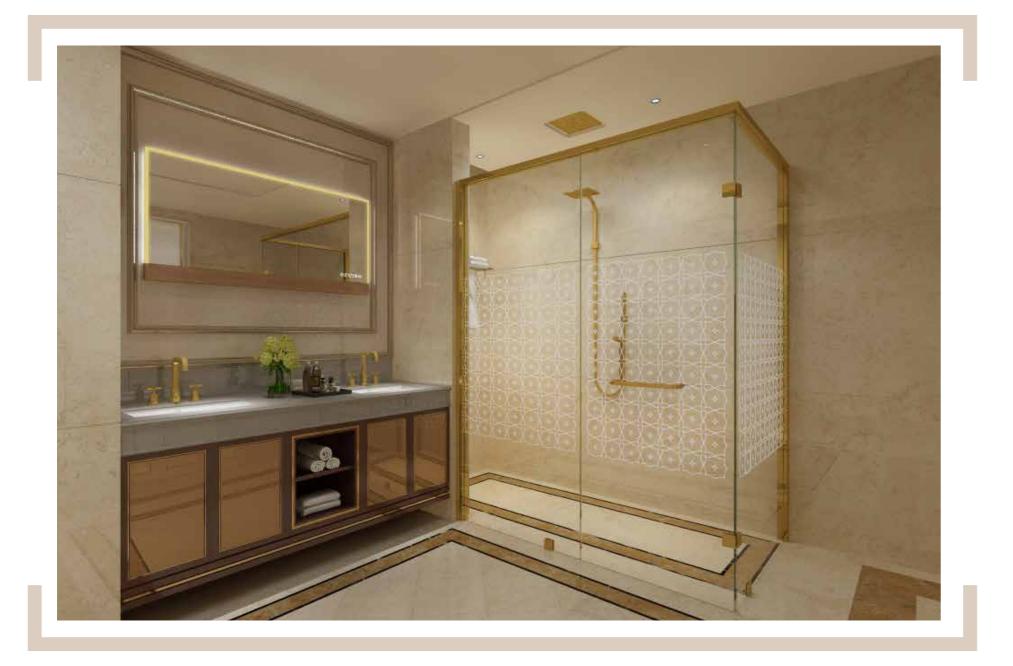

# LUXURY **SHOWER CUBICLES THAT** REDEFINE **BATHING**

Discover the timeless pleasure of a luxury bath with world-class shower cubicles from Saint-Gobain that offer matchless performance. Sleek and elegant, they come with truly thick glass to make them sturdy and leak-proof. With their wide range of glass and fitments that open up infinite design possibilities, classy chrome-plated brass fixtures, customised options and installation by experts, they truly redefine complete showering solutions.

# INCREDIBLE RANGE, UNPARALLELED EXPERTISE

Enjoy a downpour of advantages from the pioneers in glass