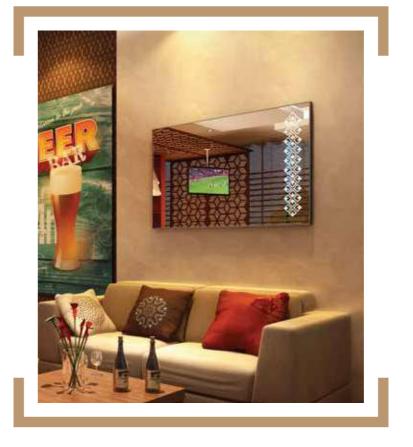

## **UNIQUE BENEFITS**

Makes interiors cosy

Enhances aesthetics

Makes spaces appear larger

THE ART OF AESTHETIC INNOVATION

Aesthetic interiors are a reflection of one's personality; a statement of grandeur. Aspira LED mirrors from Saint-Gobain Inspire, heighten the appeal of interiors to a whole new level of chic. An elegant blend of aesthetics and innovative technology, their luminescence and style complement spaces, transforming them into glorious statements of elegance and refined taste.

SLIM AND SLEEK

TRUE REFLECTION

SAY NO TO FOGGING

SAVE UP

A 355-YEAR LEGACY

SPLASH OF SAFETY