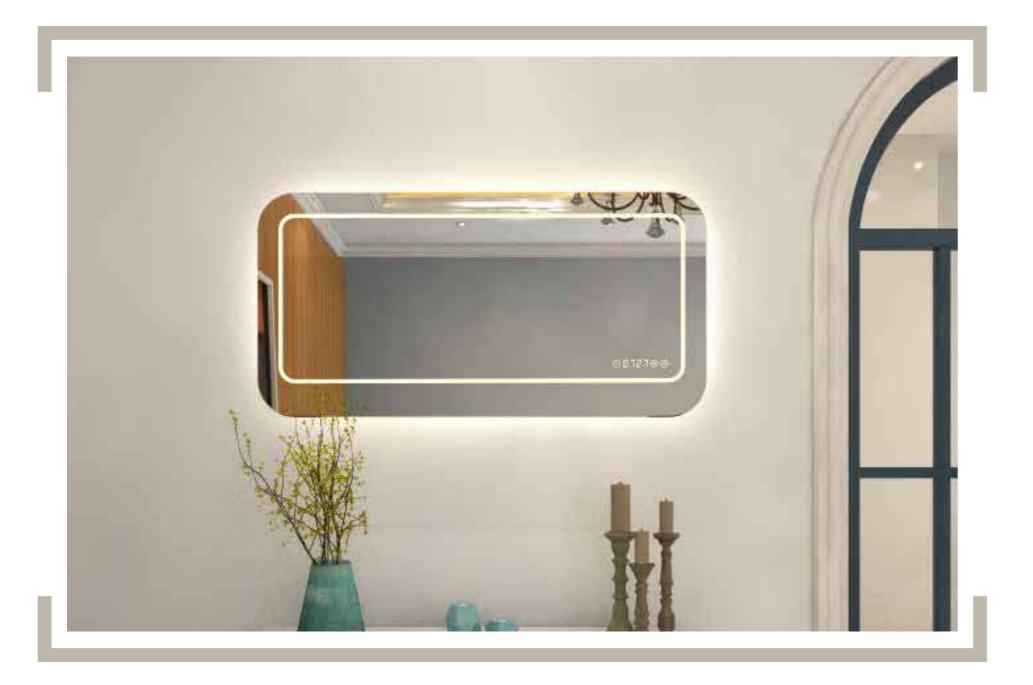

## **UNIQUE BENEFITS**

Makes interiors cosy

Enhances aesthetics

Makes spaces appear larger

THE ART OF AESTHETIC INNOVATION

Aesthetic interiors are a reflection of one's personality; a statement of grandeur. Aspira LED mirrors from Saint-Gobain Inspire, heighten the appeal of interiors to a whole new level of chic. An elegant blend of aesthetics and innovative technology, their luminescence and style complement spaces, transforming them into glorious statements of elegance and refined taste.

SLIM AND SLEEK

TRUE REFLECTION

SAY NO TO FOGGING

SAVE UP

A 355-YEAR LEGACY

SPLASH OF SAFETY

# CUTTING-EDGE SUPERIORITY THAT CUTS ACROSS

A bevy of advantages that will brighten up your world

#### **UNIQUE BENEFITS**

LIGHT UP YOUR
WASHROOM: Experience
mirrors like never before
with vibrant LED lighting

TRUE REFLECTION: High definition mirrors

SPLASH OF SAFETY: Water and dust resistant with IP 55 rating

SAY NO TO FOGGING: Smart defoggers with auto cut-off prevent fogging

SLIM AND SLEEK: A sleek system with just 28 mm thickness

SAVE UP: Luminous output will not be at the cost of energy efficiency

A LEGACY:
From the company with
over 355 years of mirror
making expertise