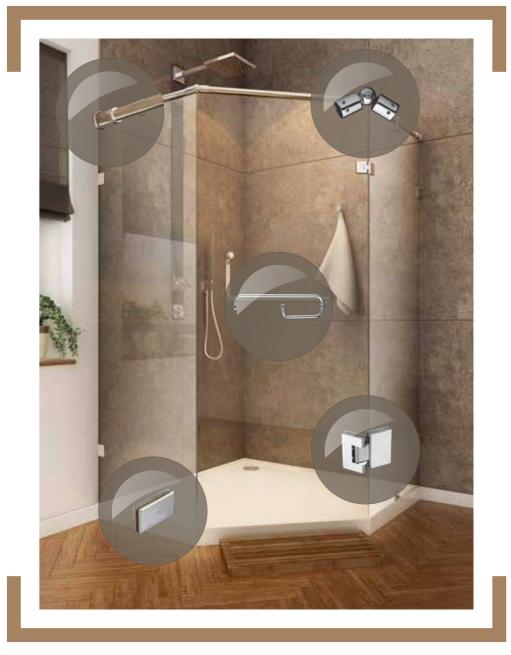

# LUXURY **SHOWER CUBICLES THAT** REDEFINE **BATHING**

Discover the timeless pleasure of a luxury bath with world-class shower cubicles from Saint-Gobain that offer matchless performance. Sleek and elegant, they come with truly thick glass to make them sturdy and leak-proof. With their wide range of glass and fitments that open up infinite design possibilities, classy chrome-plated brass fixtures, customised options and installation by experts, they truly redefine complete showering solutions.

#### **OPENABLE**

**ENCLOSURE** 

YOUR CHOICE **MATTERS** 

FIT IT RIGHT

SAFETY

**HYGIENIC** WASHROOMS

**ASSURED** 

# EXCLUSIVELY CURATED BRASS FITTINGS

Complement your glass with the right accessories

BRUSHED BRONZE

ROSE GOLD

BLACK

BRUSHED NICKEL

SATIN GOLD

POLISHED GOLD

# COMPLEMENT YOUR GLASS WITH THE RIGHT FITTING

Premium range of hardware & accessories crafted with precision

#### **ACCESSORIES**

DOORKNOB

TOWEL ROD WITH HANDLE

#### SPECIALISED COATING

Nano Coating on the Glass to prevent stains

ADJUSTABLE CONNECTOR

#### WATER-TIGHT!

TruThik promise of a perfect fitment sans water leaks

WALL TO ROD CONNECTOR