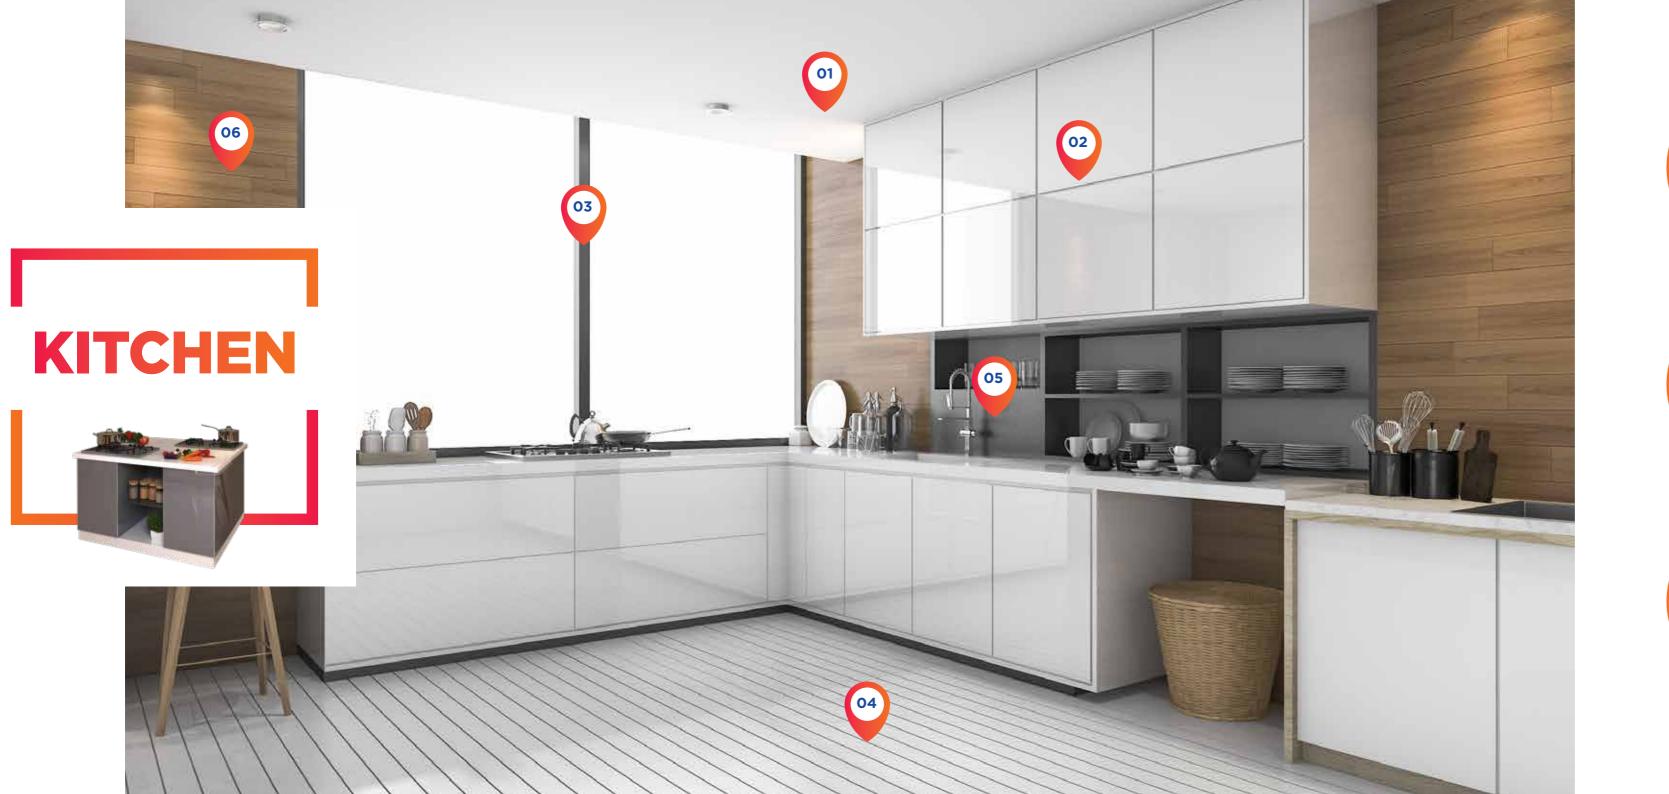

CONCEPTS I CUSTOM DESIGN I INSTALLATION

Saint-Gobain brings to you a bouquet of its home solutions under MyHome

– a service that helps you with ideas for your home, customise them to suit
your preferences and also have them installed through professional
installers. Be it a designer ceiling that you crave for your living room or a
very functional glass shower cubicle for your bathroom. Or, smooth sliding
glass wardrobe shutters for your bedroom to classy glass kitchen shutters.

From smart roofing solutions to energy efficient windows. Innovative wall coverings for your favourite wall to the must-have glass writing board for your study and not to forget the robust tile fixing and waterproofing interventions across your home. MyHome offers you all of these and more.

In short, all that you get with Myhome is pure Wellbeing, Engineered and Delivered.

COMMON **PROBLEMS THAT A HOME OWNER FACES** 

**SERVICE ISSUES** 

PRODUCT MISMATCH

**DESIGN ISSUES** 

POOR **QUALITY** 

**NO SINGLE TRUSTED BRAND** 