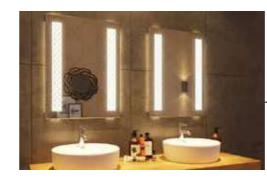

# **TINTED MIRRORS**

Hues of grey and bronze to heighten the novelty

## **UNIQUE BENEFITS**

Makes interiors cosy

Enhances aesthetics

Makes spaces appear larger

THE ART OF AESTHETIC INNOVATION

Aesthetic interiors are a reflection of one's personality; a statement of grandeur. Aspira LED mirrors from Saint-Gobain Inspire, heighten the appeal of interiors to a whole new level of chic. An elegant blend of aesthetics and innovative technology, their luminescence and style complement spaces, transforming them into glorious statements of elegance and refined taste.