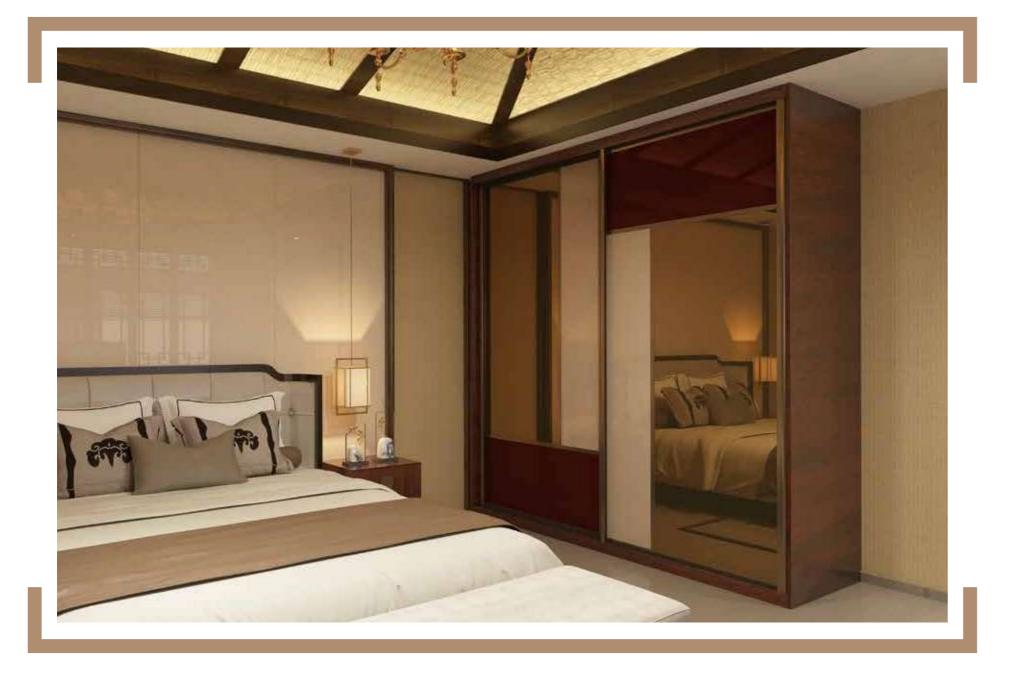

# CUSTOMISED WARDROBES TO ENHANCE AESTHETICS

Open a world of elegance, crafted to adorn your spaces. Customised Swing and Slide type glass creations that are premium, durable, versatile, and safe, and come in myriad glass choices, colours, patterns and frames. Packed with superior safety features and high-performance accessories, they can withstand the rigours of daily use – for years. Use them as a creative canvas to write, draw, doodle, and more. Life should be this versatile!

# SLIDING WARDROBE SHUTTERS

SAFE AND NO SOUND

VERSATILE DESIGN

LARGER THAN LIFE

A CREATIVE CANVAS

YOUR WARDROBE, YOUR CHOICE

#### RANGE OF LONG-LASTING GLASS OPTIONS

**LACQUERED** 

**MIRROR** 

SILKY PATTERNED