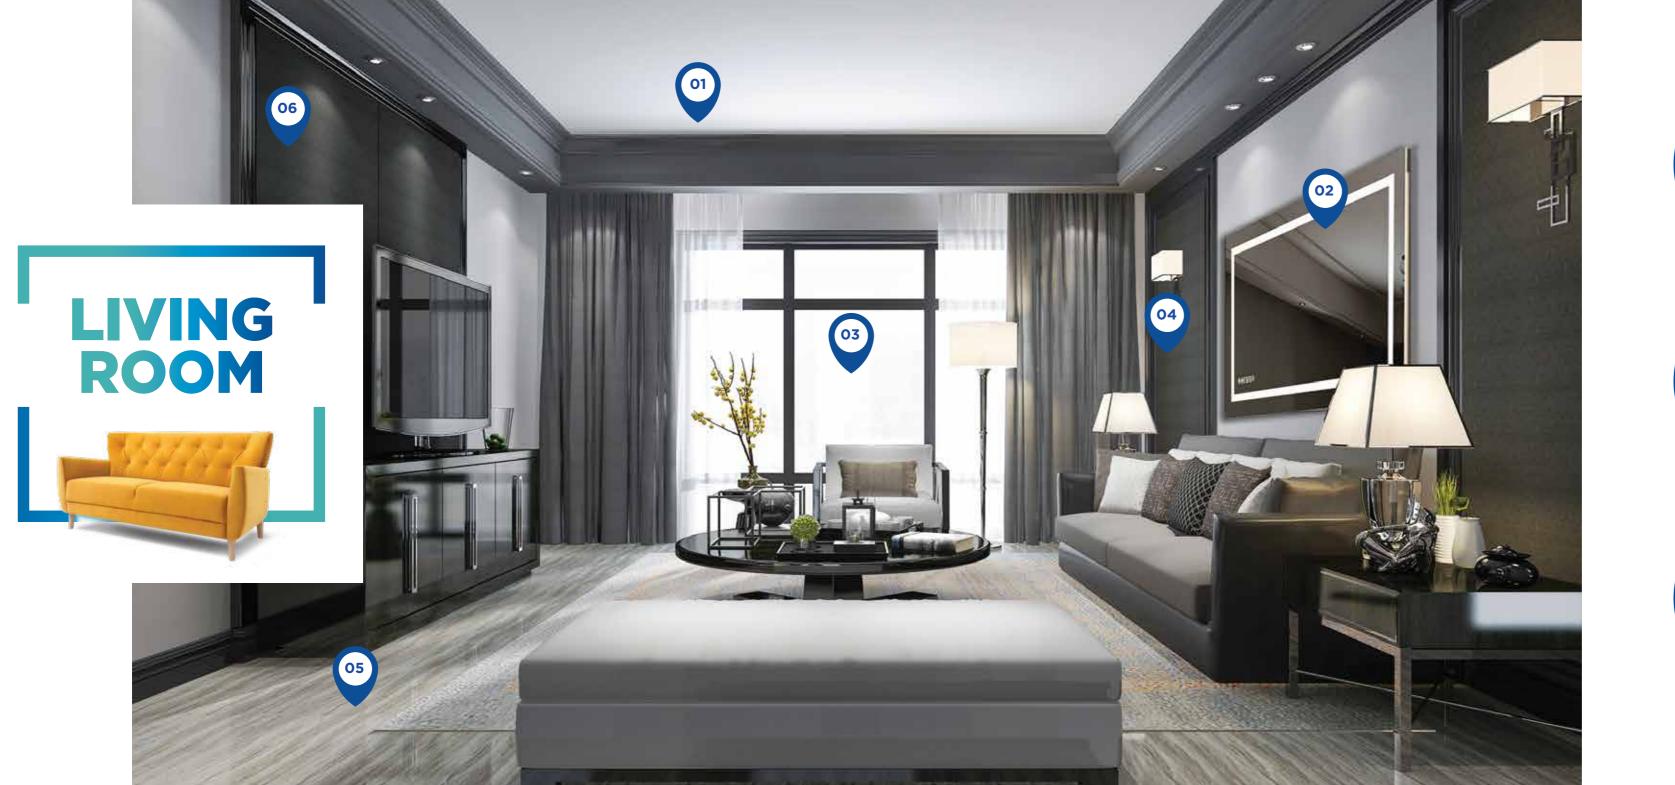

CONCEPTS I CUSTOM DESIGN I INSTALLATION

Saint-Gobain brings to you a bouquet of its home solutions under MyHome

– a service that helps you with ideas for your home, customise them to suit
your preferences and also have them installed through professional
installers. Be it a designer ceiling that you crave for your living room or a
very functional glass shower cubicle for your bathroom. Or, smooth sliding
glass wardrobe shutters for your bedroom to classy glass kitchen shutters.

From smart roofing solutions to energy efficient windows. Innovative wall coverings for your favourite wall to the must-have glass writing board for your study and not to forget the robust tile fixing and waterproofing interventions across your home. MyHome offers you all of these and more.

In short, all that you get with Myhome is pure Wellbeing, Engineered and Delivered.

COMMON **PROBLEMS THAT A HOME OWNER FACES** 

**SERVICE ISSUES** 

PRODUCT MISMATCH

**DESIGN ISSUES** 

POOR **QUALITY** 

**NO SINGLE TRUSTED BRAND** 