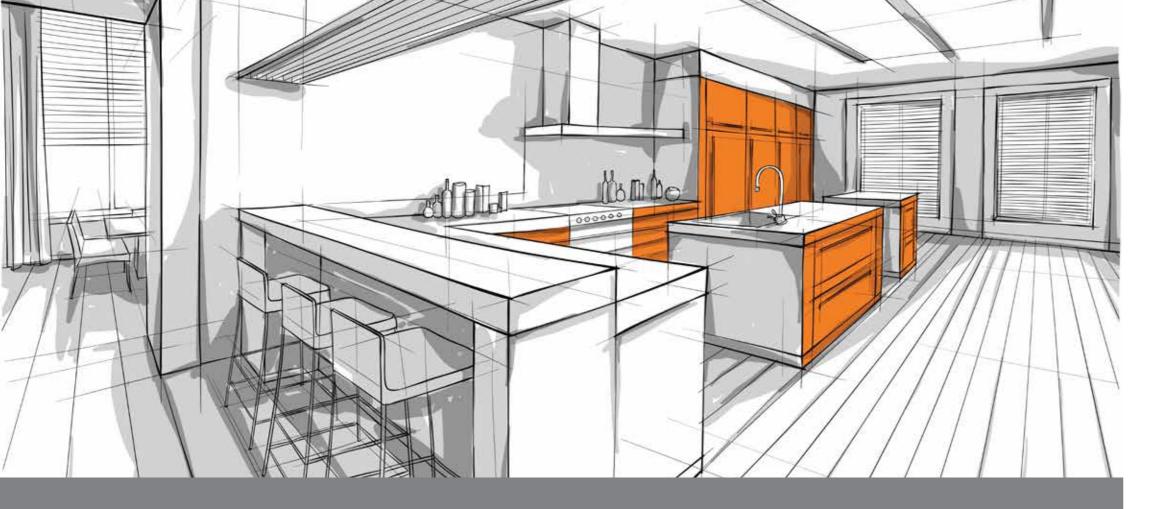

TRANSFORMING CULINARY ZONES INTO CONVERSATION PIECES

# LACQUERED GLASS SHUTTERS THAT TRANSFORM KITCHENS

Home is where the heart is. Especially one that celebrates the kitchen. Saint-Gobain understands this and serves you a range of world-class glass shutter solutions, to redefine kitchen aesthetics. In shades and styles that kick-start conversations, transforming culinary spaces into everyone's favourite hangout zones.