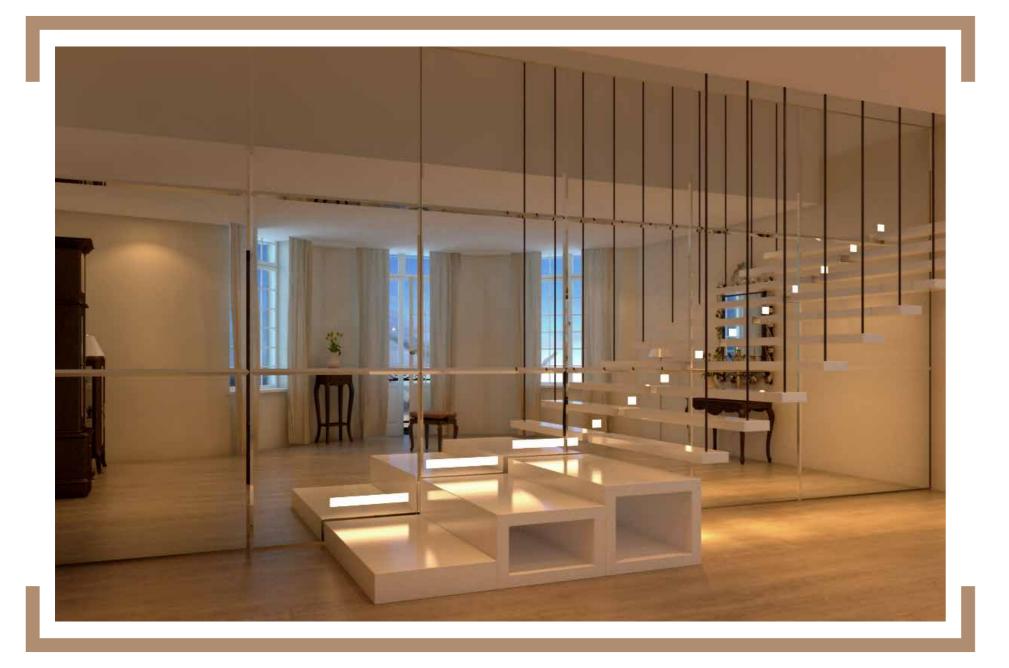

# CUSTOMISED WARDROBES TO ENHANCE AESTHETICS

Open a world of elegance, crafted to adorn your spaces. Customised Swing and Slide type glass creations that are premium, durable, versatile, and safe, and come in myriad glass choices, colours, patterns and frames. Packed with superior safety features and high-performance accessories, they can withstand the rigours of daily use – for years. Use them as a creative canvas to write, draw, doodle, and more. Life should be this versatile!