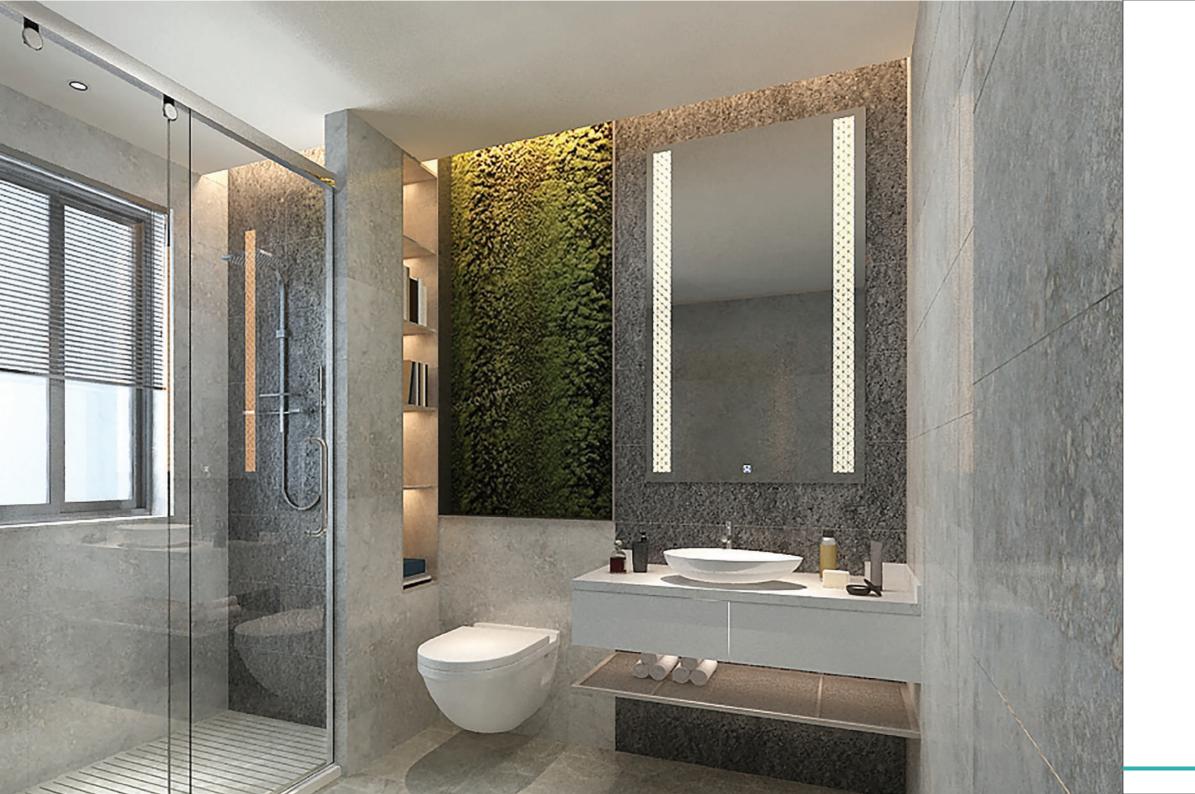

# LUXURY **SHOWER CUBICLES THAT** REDEFINE **BATHING**

Discover the timeless pleasure of a luxury bath with world-class shower cubicles from Saint-Gobain that offer matchless performance. Sleek and elegant, they come with truly thick glass to make them sturdy and leak-proof. With their wide range of glass and fitments that open up infinite design possibilities, classy chrome-plated brass fixtures, customised options and installation by experts, they truly redefine complete showering solutions.

# INCREDIBLE RANGE, UNPARALLELED EXPERTISE

Enjoy a downpour of advantages from the pioneers in glass