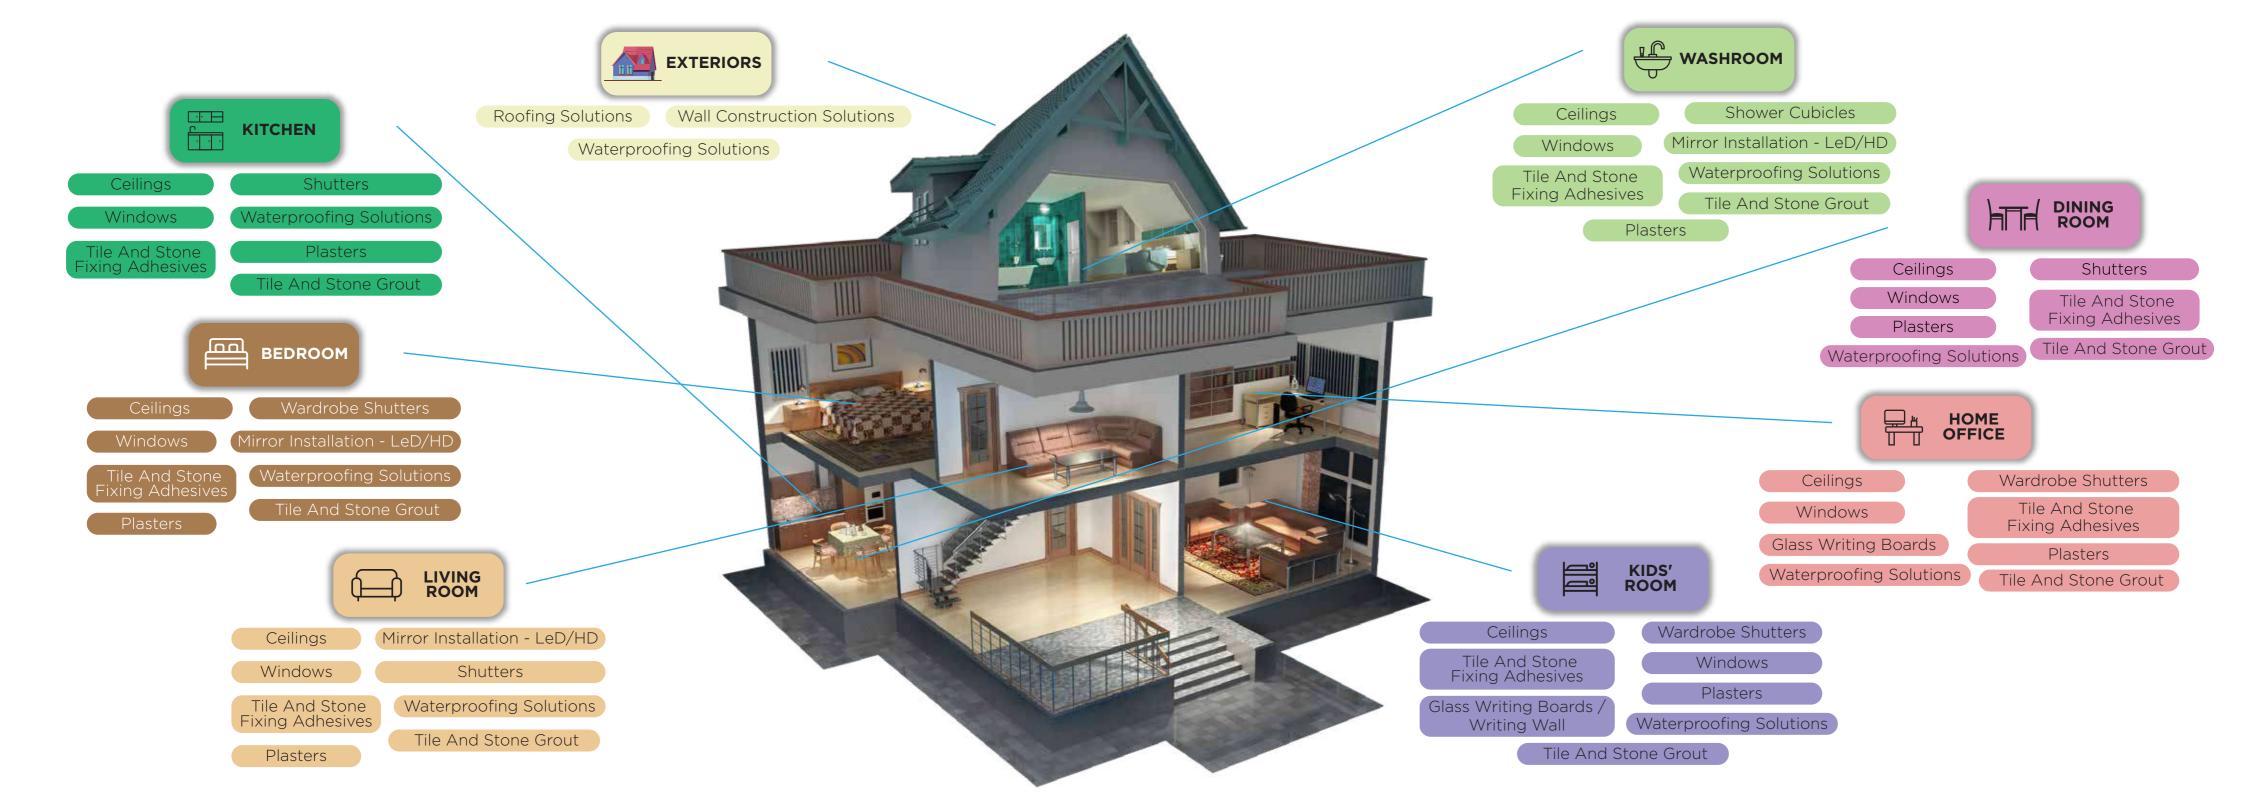

CONCEPTS I CUSTOM DESIGN I INSTALLATION

Saint-Gobain brings to you a bouquet of its home solutions under MyHome

– a service that helps you with ideas for your home, customise them to suit
your preferences and also have them installed through professional
installers. Be it a designer ceiling that you crave for your living room or a
very functional glass shower cubicle for your bathroom. Or, smooth sliding
glass wardrobe shutters for your bedroom to classy glass kitchen shutters.

From smart roofing solutions to energy efficient windows. Innovative wall coverings for your favourite wall to the must-have glass writing board for your study and not to forget the robust tile fixing and waterproofing interventions across your home. MyHome offers you all of these and more.