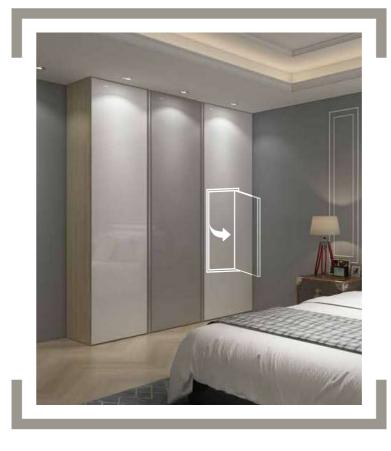

# CUTTING-EDGE OPENABLE WARDROBE SHUTTERS

Swing open versatility and comfort

#### **UNIQUE BENEFITS**

AESTHETICS: Simple, minimalistic, trendy design that enhances elegance

DESIGN FLEXIBILITY: Universally compatible with all accessories

VERSATILE: Easy-to-clean surface enables one to write, doodle, draw and more

LARGE: Solutions available to fit spaces up to 8 ft high

PERSONALISED CHOICE: Stick-on handles allow one to choose their own

SAFETY: Unique shatterproof solution enhances safety and durability