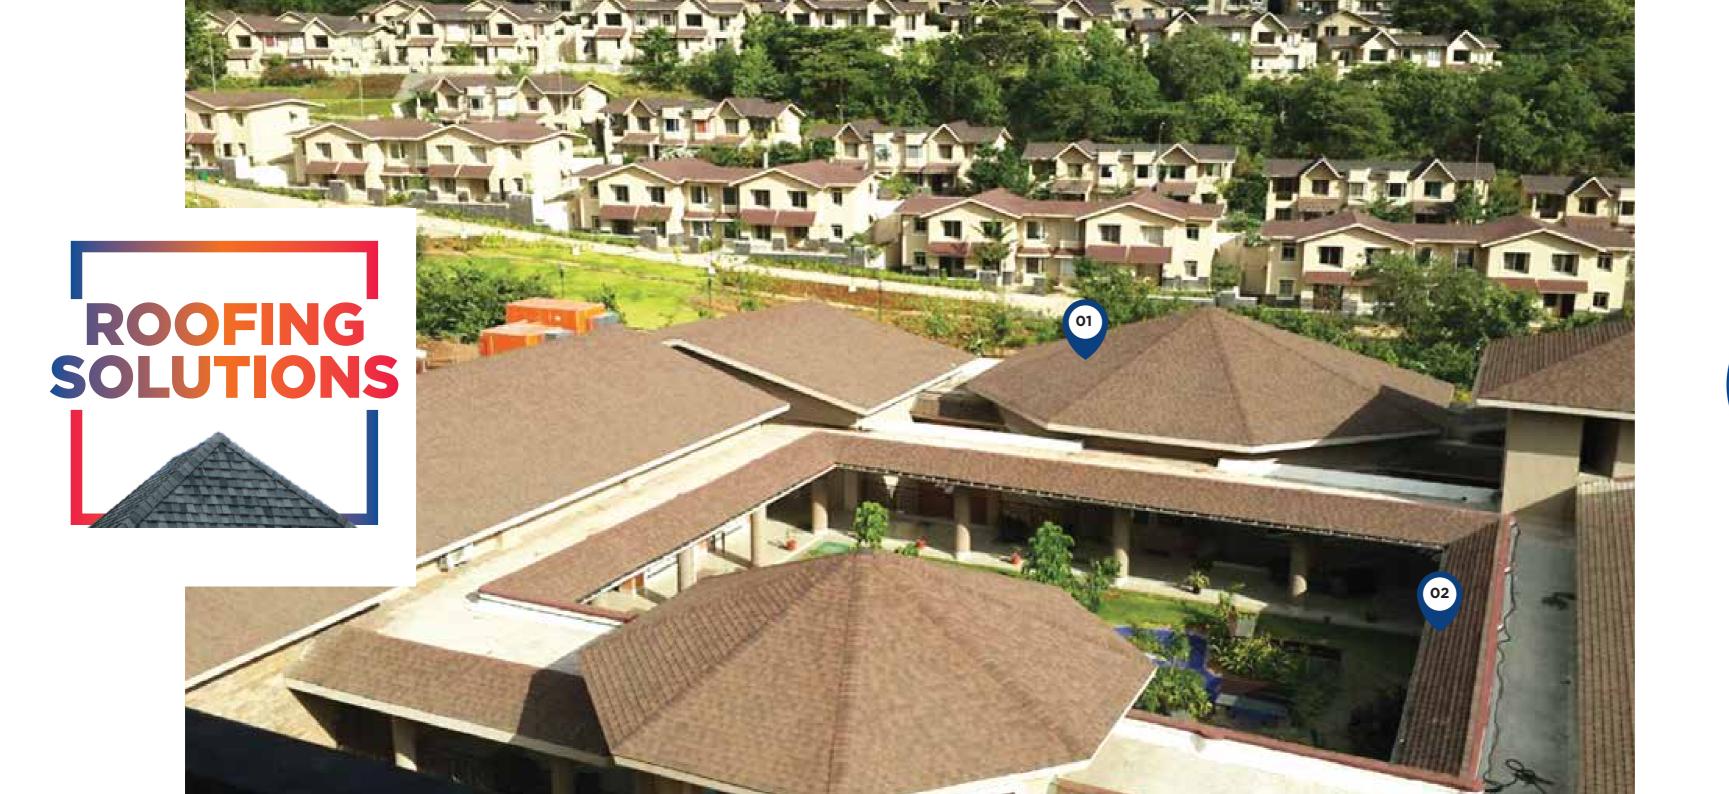

Wrap your roofs in a layer of opulence with elegant roofing shingles. They come in single mat/sheet form and can be applied on any hard and even roofing substrate. Amazingly versatile, they are aesthetic, waterproof, easy to maintain, and fire & weather resistant. So, give your roofs the ultimate beauty makeover to create a lasting impression!

COLOUR-FADE RESISTANT

UNBREAKABLE

HIGH DESIGN VERSATILITY

AESTHETICS

SUITABLE FOR EXTREME CONDITIONS

# OPULENCE TOUCHES A NEW HIGH

Create a lasting impression with top advantages

**AESTHETICS** 

WATER TIGHTNESS

UNBREAKABLE

SUITABLE FOR EXTREME CONDITIONS

COLOUR -FADE RESISTANT

INTERNATIONAL WARRANTY

EASY REPLACEMENT

HIGH DESIGN VERSATILITY

BEST FIT FOR MULTI-UTILITY ROOF