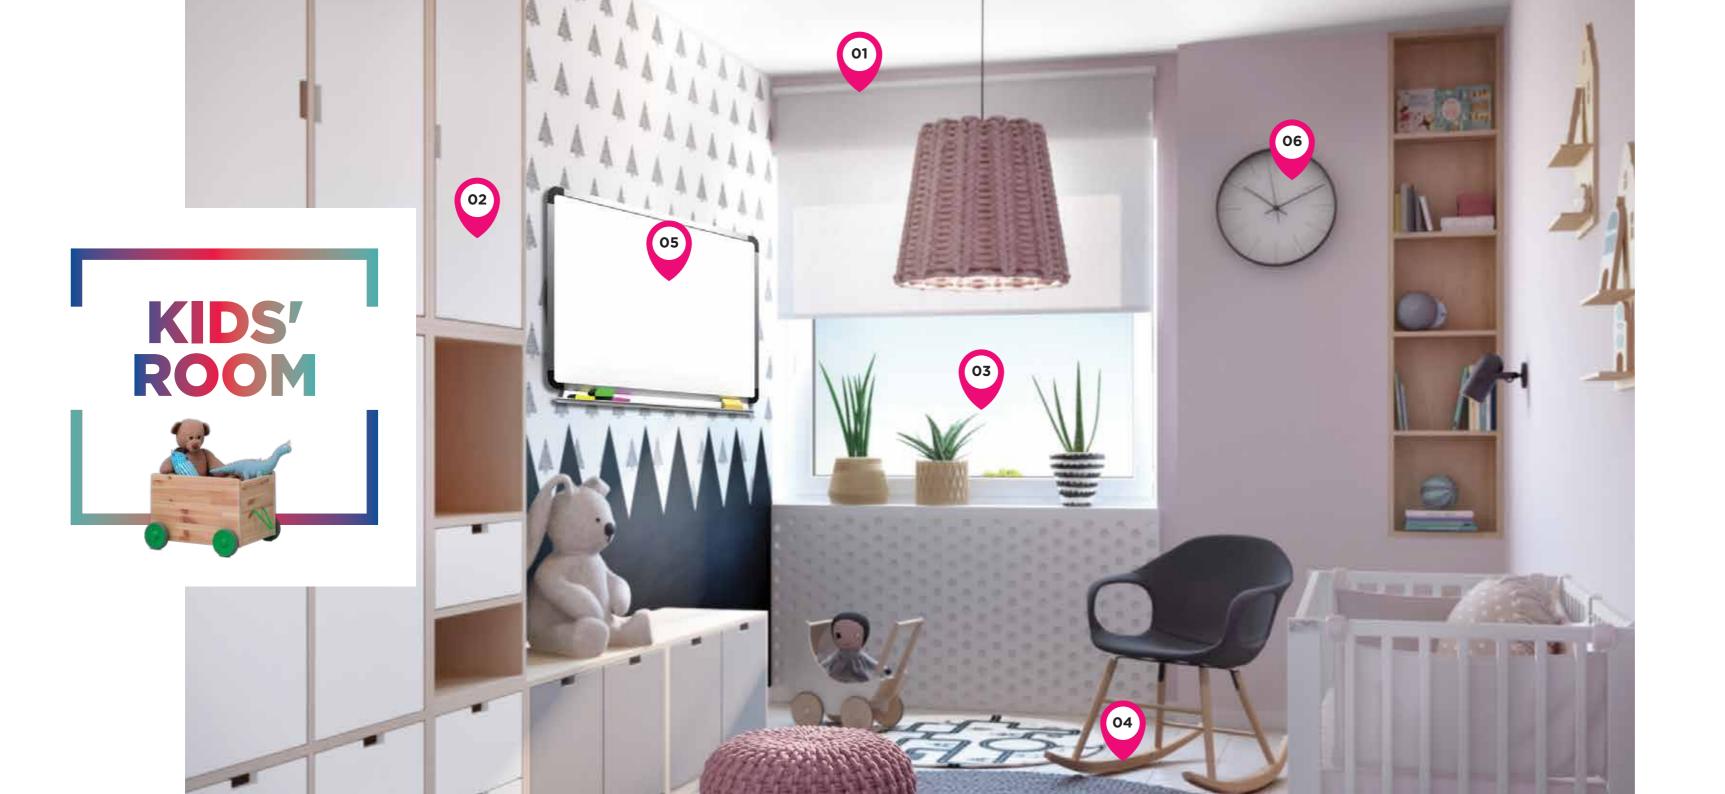

CONCEPTS I CUSTOM DESIGN I INSTALLATION

Saint-Gobain brings to you a bouquet of its home solutions under MyHome

– a service that helps you with ideas for your home, customise them to suit
your preferences and also have them installed through professional
installers. Be it a designer ceiling that you crave for your living room or a
very functional glass shower cubicle for your bathroom. Or, smooth sliding
glass wardrobe shutters for your bedroom to classy glass kitchen shutters.

From smart roofing solutions to energy efficient windows. Innovative wall coverings for your favourite wall to the must-have glass writing board for your study and not to forget the robust tile fixing and waterproofing interventions across your home. MyHome offers you all of these and more.

In short, all that you get with Myhome is pure Wellbeing, Engineered and Delivered.

COMMON **PROBLEMS THAT A HOME OWNER FACES** 

**SERVICE ISSUES** 

PRODUCT MISMATCH

**DESIGN ISSUES** 

POOR **QUALITY** 

**NO SINGLE TRUSTED BRAND** 