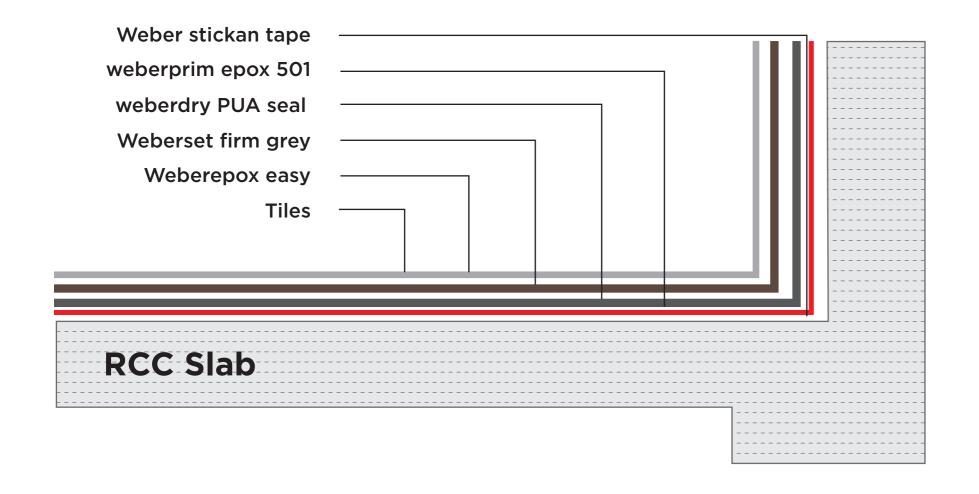

#### WEBERPRIM EPOX 501

USED AS PRIMER FOR WATERPROOFING AND FLOORING SYSTEMS

EXCELLENT ADHESION TO POROUS AND NON-POROUS SUBSTRATES

EASY TO MIX & APPLY

NO SMELL, VOC-FREE

#### WEBERDRY PUA SEAL

RECOMMENDED FOR ROOF, TERRACE AND WET AREA WATERPROOFING

SOLVENT-FREE NON-TOXIC, UV RESISTANT

450% ELONGATION, HIGH FLEXIBILITY, HIGH ABILITY TO BRIDGE CRACKS

EASY TO APPLY

#### WEBERSET FIRM

FOR FIXING TILES & NATURAL STONES ON A VARIETY OF SURFACES.

AVAILABLE IN GREY & WHITE COLOURS

COVERAGE: 25 SQFT PER 20 KG BAG @ 6 MM BED THICKNESS

#### WEBEREPOX EASY

2 COMPONENT EPOXY GROUT & ADHESIVE

**AVAILABLE IN 12 SHADES** 

FOR INTERNAL & EXTERNAL AREAS

RECOMMENDED FOR USE ON TILE JOINTS OF 2-12 MM WIDTH

EASY TO MIX, APPLY & CLEAN

HIGH PRODUCTIVITY AND COVERAGE