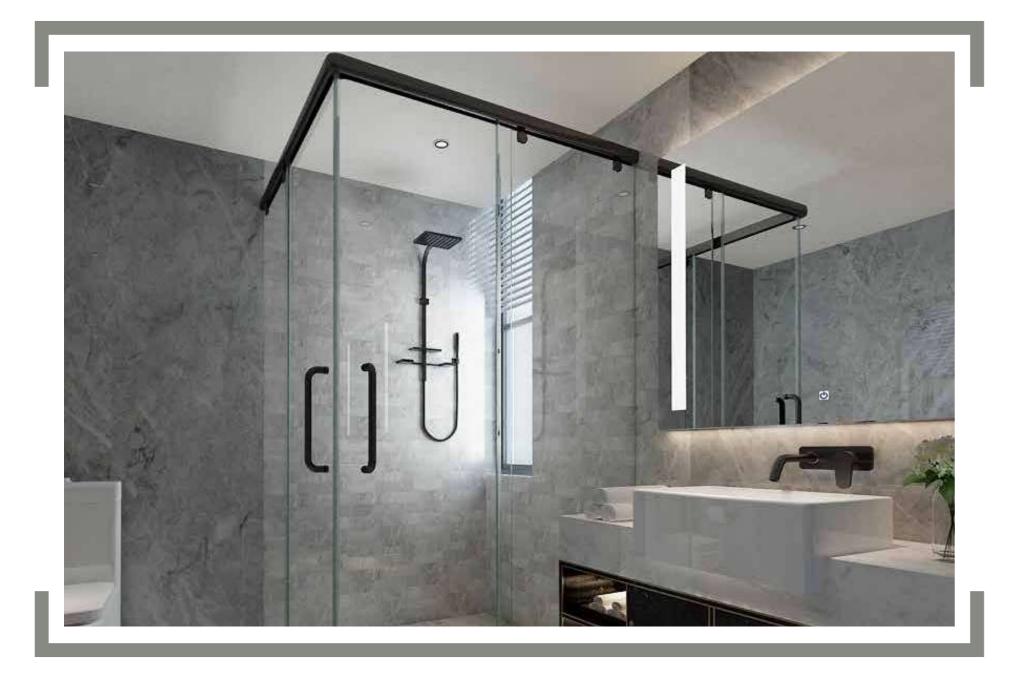

# LUXURY **SHOWER CUBICLES THAT** REDEFINE **BATHING**

Discover the timeless pleasure of a luxury bath with world-class shower cubicles from Saint-Gobain that offer matchless performance. Sleek and elegant, they come with truly thick glass to make them sturdy and leak-proof. With their wide range of glass and fitments that open up infinite design possibilities, classy chrome-plated brass fixtures, customised options and installation by experts, they truly redefine complete showering solutions.

# INCREDIBLE RANGE, UNPARALLELED EXPERTISE

Enjoy a downpour of advantages from the pioneers in glass