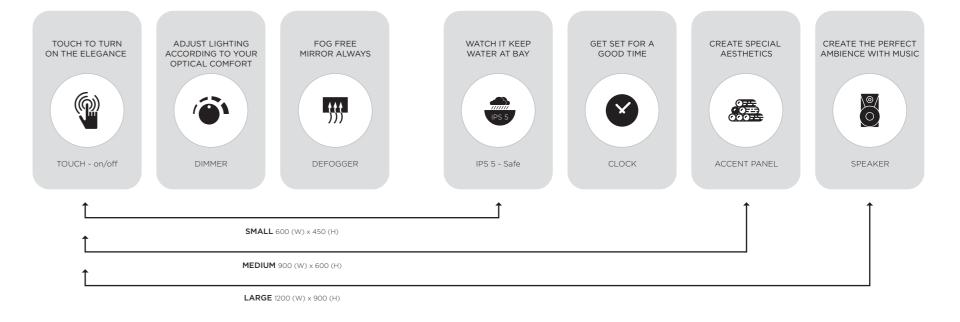

**SLIMMER** LINES

PATTERN LIBRARY

Available sizes:
Small, Medium and Large
Available shapes:
Rectangular and Round

## **MODERN**

PATTERN LIBRARY

Available shapes:
Rectangular, Round and
Curved Rectangular

### **ROYAL**

PATTERN LIBRARY

Available sizes: Small,

Medium and Large

Available shapes: Rectangular,

Round and Semi Curved.