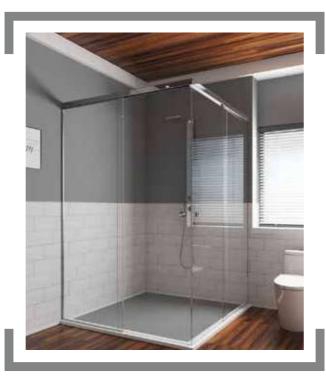

# LUXURY **SHOWER CUBICLES THAT** REDEFINE **BATHING**

Discover the timeless pleasure of a luxury bath with world-class shower cubicles from Saint-Gobain that offer matchless performance. Sleek and elegant, they come with truly thick glass to make them sturdy and leak-proof. With their wide range of glass and fitments that open up infinite design possibilities, classy chrome-plated brass fixtures, customised options and installation by experts, they truly redefine complete showering solutions.

## TYPES OF SHOWER CUBICLES

SLIDING TYPE

SLIDING TYPE 1 SLIDING TYPE 2 SLIDING TYPE 3