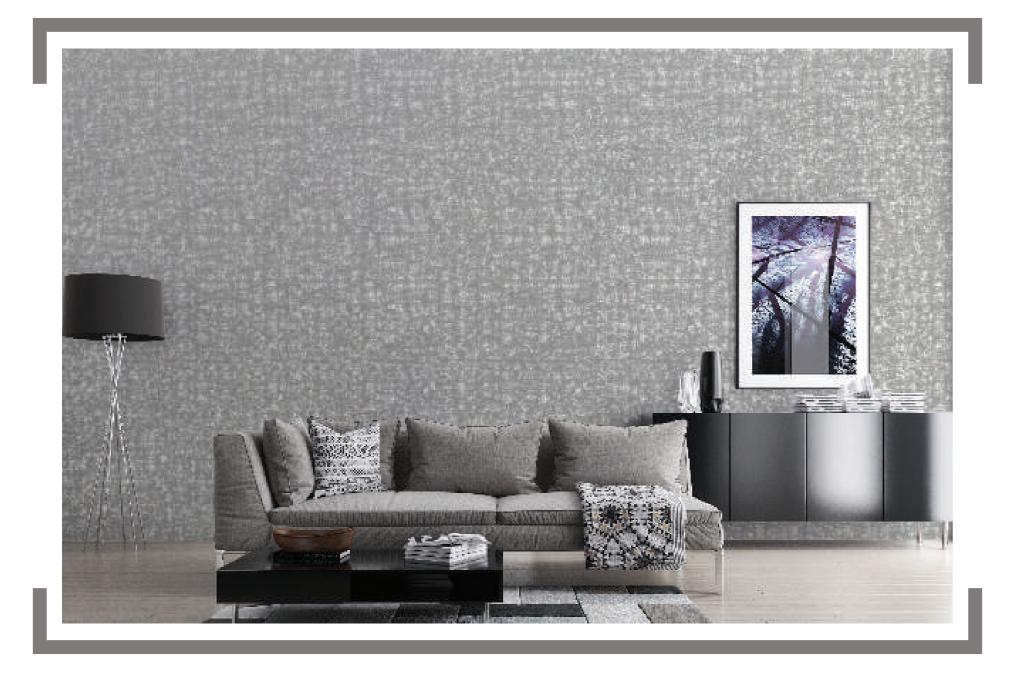

# WALLCOVERINGS

LET THE WALL IMPRESS

GLASS FIBRE
WALLCOVERINGS
THAT TRANSFORM
LIVING SPACES

Give your walls that aesthetic textured look to add oodles of style to your living spaces. Non-toxic, breathable, textured, paintable & re-paintable, these ready-to-use wallcoverings come packed with amazing functional benefits: the strength to withstand fire, moisture, scrapes, chair marks and impact from luggage or trolleys. Go ahead, flaunt your pride!

# GET TO ENJOY THE FUNCTIONAL EDGE

Stay ahead with some ace advantages!

## **UNIQUE BENEFITS**

READY TO USE

IMPACT RESISTANT

WASHABLE

FIRE RESISTANT

CLEAN AIR

NON-TOXIC MATERIAL

BREATHABLE GLASS FIBRE

REPAINTABLE & STRIPPABLE

# DYNAMIC RANGE OF PATTERNS DESIGNED TO DAZZLE

**READY TO USE** 

DECORATION

PAINTABLE

NATURE

CLASSIC

TWO-TONE