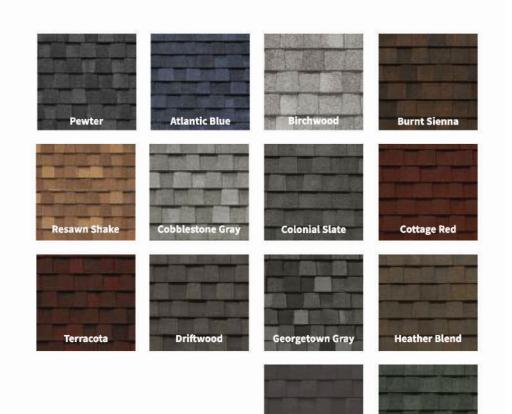

# LANDMARK" PRO

Incorporated with Maximum Definition Color
Blend Technology, Landmark PRO adds more
vibrancy to the roof.
With Max. Def, a new dimension is added to
shingles with a richer mixture of surface
granules that render a more dramatic
appearance and depth of color for a brighter
roof.

- Max. definition colors-wide color variation.
- Classic shades and dimensional appearance for a more vibrant roof.
- Lifetime- International Limited Warranty.

# LANDMARK - AR

Durable, beautiful colorblended line of shingles.

Landmark Series takes roofing to a higher level. It's engineered to outperform ordinary roofing in every category, keeping you comfortable, your home protected, and your peace of mind intact.

- Two-piece Laminated Shingle
- Widest range of colors
- International Limited Warranty