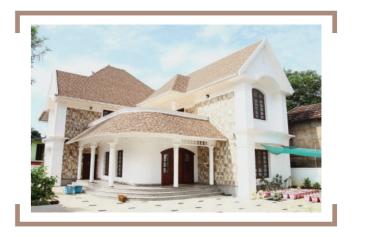

Wrap your roofs in a layer of opulence with elegant roofing shingles. They come in single mat/sheet form and can be applied on any hard and even roofing substrate. Amazingly versatile, they are aesthetic, waterproof, easy to maintain, and fire & weather resistant. So, give your roofs the ultimate beauty makeover to create a lasting impression!

COLOUR-FADE RESISTANT

UNBREAKABLE

HIGH DESIGN VERSATILITY

AESTHETICS

SUITABLE FOR EXTREME CONDITIONS