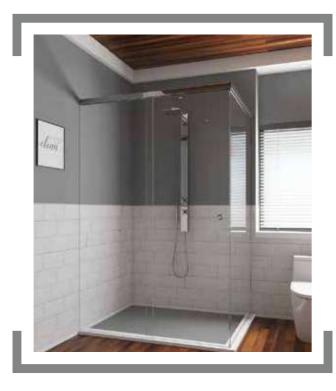

# LUXURY **SHOWER CUBICLES THAT** REDEFINE **BATHING**

Discover the timeless pleasure of a luxury bath with world-class shower cubicles from Saint-Gobain that offer matchless performance. Sleek and elegant, they come with truly thick glass to make them sturdy and leak-proof. With their wide range of glass and fitments that open up infinite design possibilities, classy chrome-plated brass fixtures, customised options and installation by experts, they truly redefine complete showering solutions.

## TYPES OF SHOWER CUBICLES

SLIDING TYPE

SLIDING TYPE 1 SLIDING TYPE 2 SLIDING TYPE 3