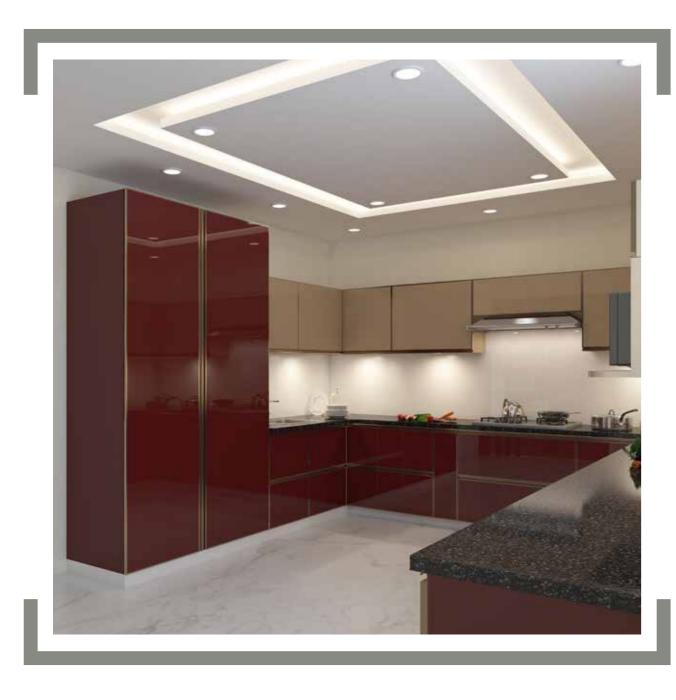

# LACQUERED GLASS SHUTTERS THAT TRANSFORM KITCHENS

Home is where the heart is. Especially one that celebrates the kitchen. Saint-Gobain understands this and serves you a range of world-class glass shutter solutions, to redefine kitchen aesthetics. In shades and styles that kick-start conversations, transforming culinary spaces into everyone's favourite hangout zones.

#### KITCHEN SHUTTERS