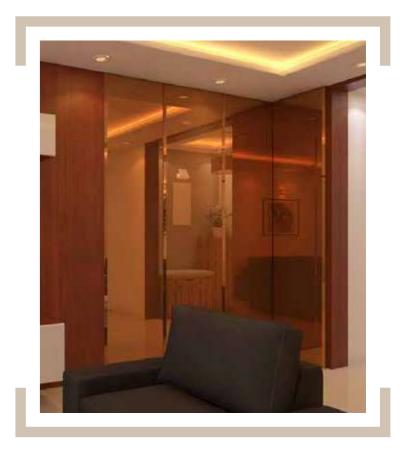

# CUSTOMISED WARDROBES TO ENHANCE AESTHETICS

Open a world of elegance, crafted to adorn your spaces. Customised Swing and Slide type glass creations that are premium, durable, versatile, and safe, and come in myriad glass choices, colours, patterns and frames. Packed with superior safety features and high-performance accessories, they can withstand the rigours of daily use – for years. Use them as a creative canvas to write, draw, doodle, and more. Life should be this versatile!