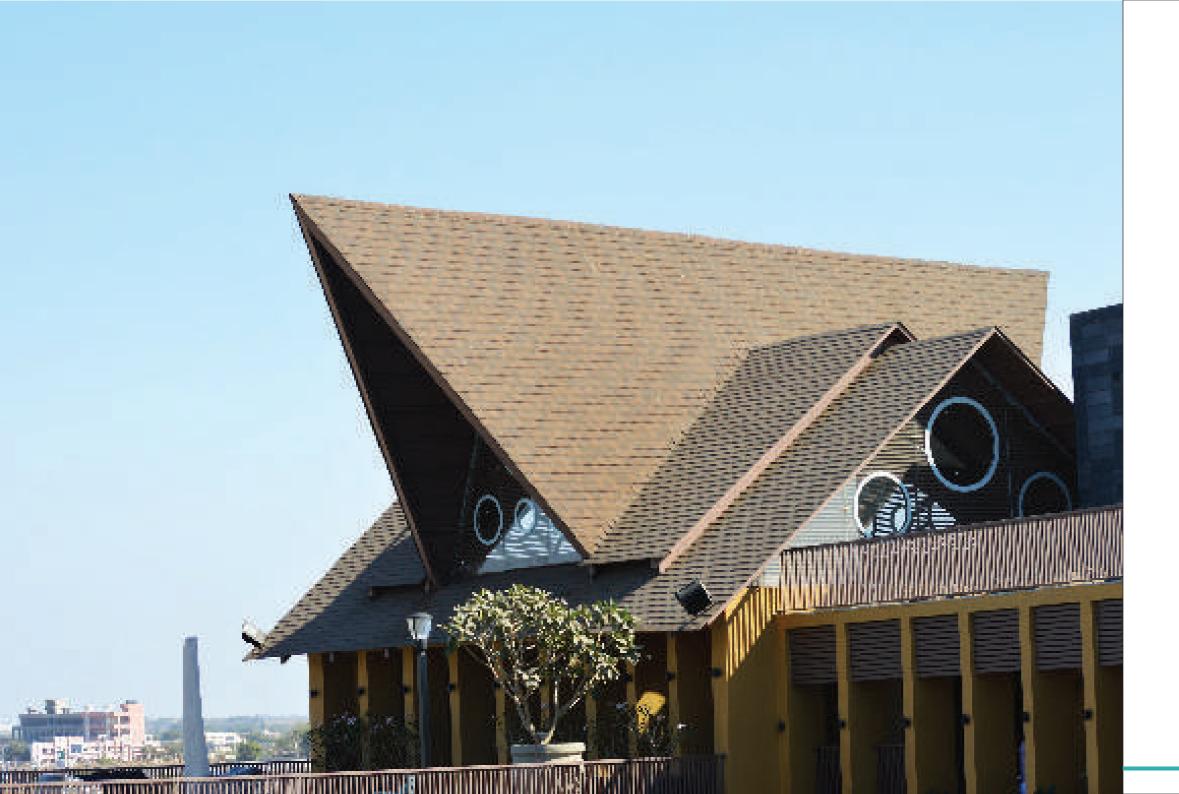

#### WEBERKLIN CERAPLUS

TILE-CLEANER FOR CERAMIC & VITRIFIED TILES

NO ETCHING OF CERAMIC SURFACE

REMOVES TOUGH STAINS

USE DIRECTLY OR ADD WATER

**USE GLOVES** 

THE MOST IDEAL ROOFING FOR SLOPED ROOFS

ROOFING
SHINGLES
THAT TAKE
GRANDEUR TO A
HIGHER LEVEL

Wrap your roofs in a layer of opulence with elegant roofing shingles. They come in single mat/sheet form and can be applied on any hard and even roofing substrate. Amazingly versatile, they are aesthetic, waterproof, easy to maintain, and fire & weather resistant. So, give your roofs the ultimate beauty makeover to create a lasting impression!