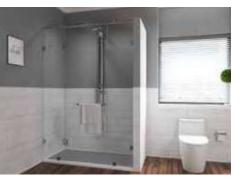

# LUXURY **SHOWER CUBICLES THAT** REDEFINE **BATHING**

Discover the timeless pleasure of a luxury bath with world-class shower cubicles from Saint-Gobain that offer matchless performance. Sleek and elegant, they come with truly thick glass to make them sturdy and leak-proof. With their wide range of glass and fitments that open up infinite design possibilities, classy chrome-plated brass fixtures, customised options and installation by experts, they truly redefine complete showering solutions.

## TYPES OF SHOWER CUBICLES

SLIDING TYPE

SLIDING TYPE 1 SLIDING TYPE 2 SLIDING TYPE 3

#### SWING TYPE

TYPE 1

TYPE 4

TYPE 7

TYPE 2

TYPE 3

TYPE 5

TYPE 6