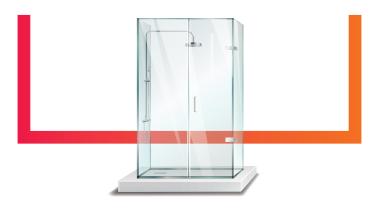

## TYPES OF SHOWER CUBICLES

SLIDING TYPE

SLIDING TYPE 1 SLIDING TYPE 2 SLIDING TYPE 3