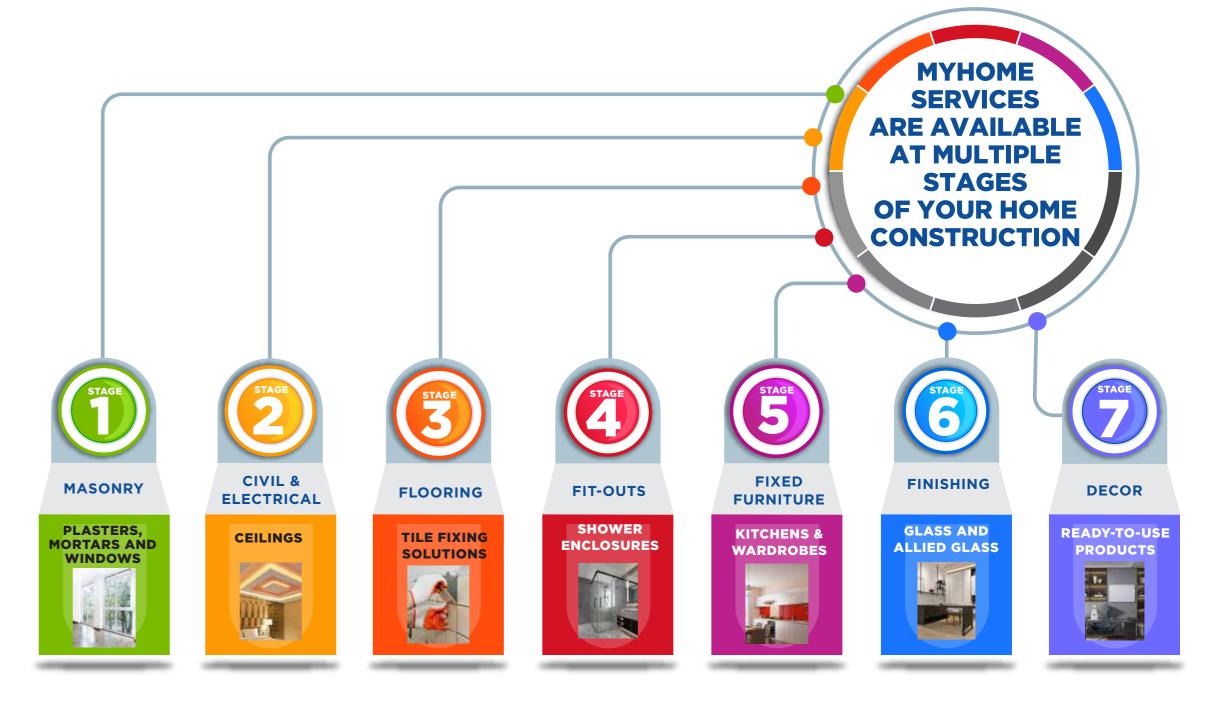

CONCEPTS I CUSTOM DESIGN I INSTALLATION

Saint-Gobain brings to you a bouquet of its home solutions under MyHome

– a service that helps you with ideas for your home, customise them to suit
your preferences and also have them installed through professional
installers. Be it a designer ceiling that you crave for your living room or a
very functional glass shower cubicle for your bathroom. Or, smooth sliding
glass wardrobe shutters for your bedroom to classy glass kitchen shutters.

From smart roofing solutions to energy efficient windows. Innovative wall coverings for your favourite wall to the must-have glass writing board for your study and not to forget the robust tile fixing and waterproofing interventions across your home. MyHome offers you all of these and more.