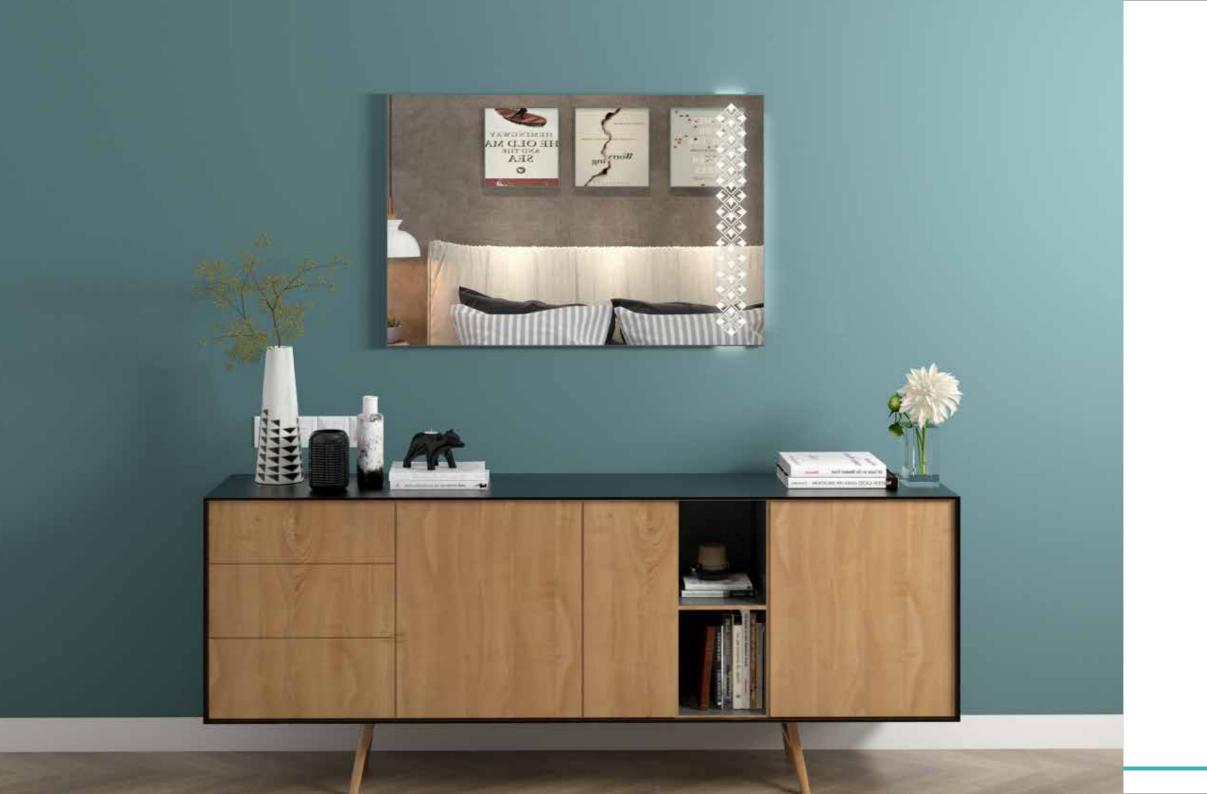

## **UNIQUE BENEFITS**

Makes interiors cosy

Enhances aesthetics

Makes spaces appear larger

THE ART OF AESTHETIC INNOVATION

Aesthetic interiors are a reflection of one's personality; a statement of grandeur. Aspira LED mirrors from Saint-Gobain Inspire, heighten the appeal of interiors to a whole new level of chic. An elegant blend of aesthetics and innovative technology, their luminescence and style complement spaces, transforming them into glorious statements of elegance and refined taste.

The spaces you occupy mirror your true personality - they tell the world who you are. It takes a very special mirror to capture such a world: Aspira Luxe Illuminated LED Mirrors. An ode to LED art, they are a seamless blend of technology and design, transforming places into glorious statements of light, sound and aesthetics. Intuitive, simple, intelligent and elegant, they are loaded with smart features that make being indoors a truly uplifting experience.