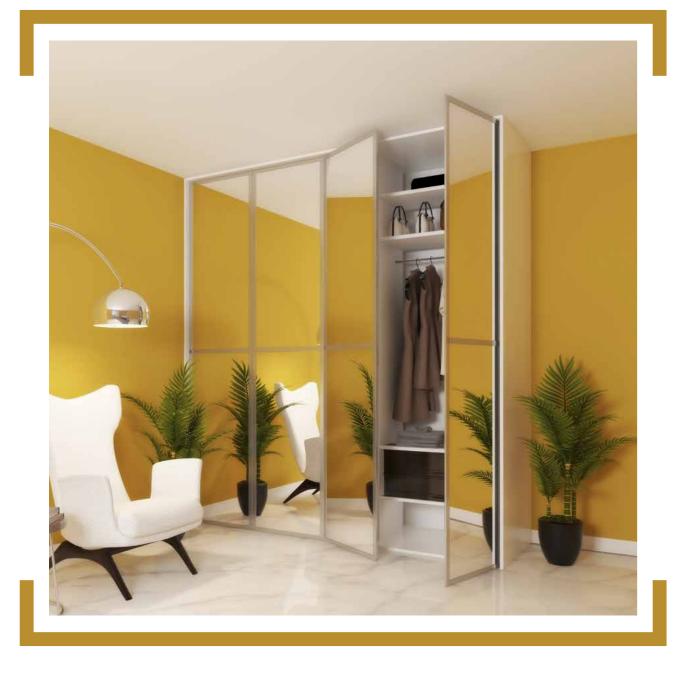

# CUSTOMISED WARDROBES TO ENHANCE AESTHETICS

Open a world of elegance, crafted to adorn your spaces. Customised Swing and Slide type glass creations that are premium, durable, versatile, and safe, and come in myriad glass choices, colours, patterns and frames. Packed with superior safety features and high-performance accessories, they can withstand the rigours of daily use – for years. Use them as a creative canvas to write, draw, doodle, and more. Life should be this versatile!

# CUTTING-EDGE OPENABLE WARDROBE SHUTTERS

Swing open versatility and comfort

LARGE: Solutions available to fit spaces up to 8 ft high

PERSONALISED CHOICE: Stick-on handles allow one to choose their own

SAFETY: Unique shatterproof solution enhances safety and durability